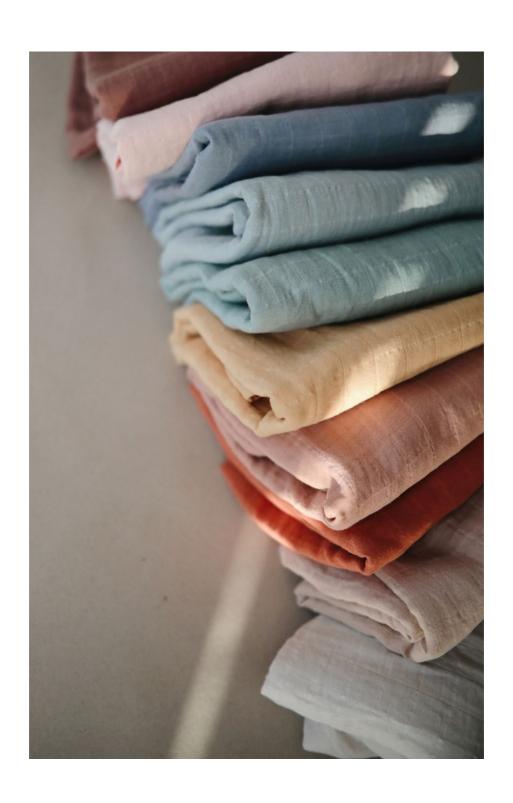

#### **Extra-Soft Muslin crib sheet**

Fits standard size crib (28"x52")

The crib sheet is fully elastic and allows for easy removal, as well as a perfect fit wash after wash.