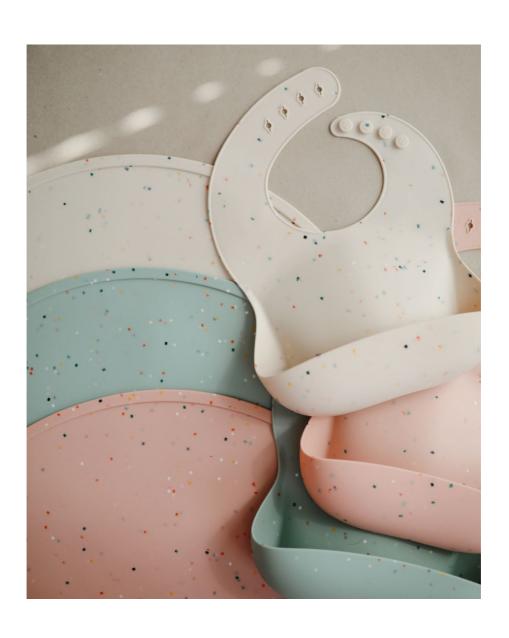

## Silicone Mat

#### Silicone Mat

(45 cm x 23 cm)

Vanilla Confetti

# Silicone baby BBB

Keep your little one feeling comfy and clean with our fun-loving collection of silicone bibs. Designed in Sweden, mushie bibs feature classic patterns capturing a look that's both timeless and elegant. Made from food-grade silicone, these playful bibs are BPA and phthalate free.

Mushie bibs feature rounded, built-in neck fasteners for a snug and comfy fit. Deep front pocket is perfect for catching food and keeping surrounding area clean. Easy to clean, resists stains, and does not absorb water. Wash with soap.