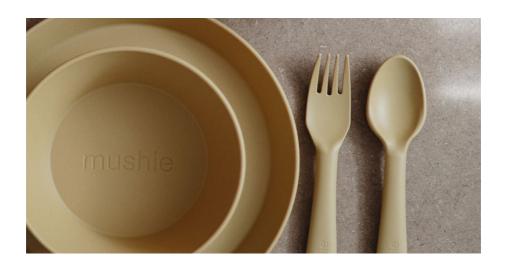

# Dinnerware

#### **Round Plates (set of two)**

(18 cm)

Mustard

Smoke

#### Round Bowls (set of two)

(13 cm)

Vanilla

Mustard

Smoke

#### Fork and Spoon ( 2 pack)

(6.2")