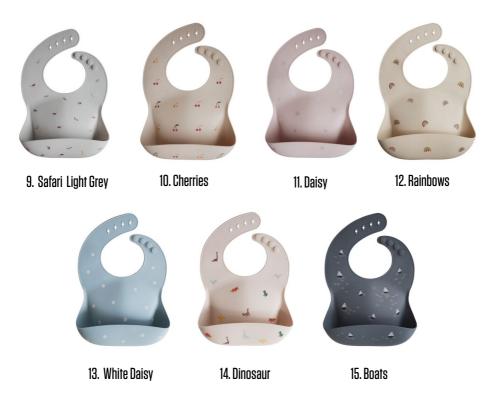

#### BIB with prints

# Silicone baby BBB

Keep your little one feeling comfy and clean with our fun-loving collection of silicone bibs. Designed in Sweden, mushie bibs feature classic patterns capturing a look that's both timeless and elegant. Made from food-grade silicone, these playful bibs are BPA and phthalate free.

Mushie bibs feature rounded, built-in neck fasteners for a snug and comfy fit. Deep front pocket is perfect for catching food and keeping surrounding area clean. Easy to clean, resists stains, and does not absorb water. Wash with soap.