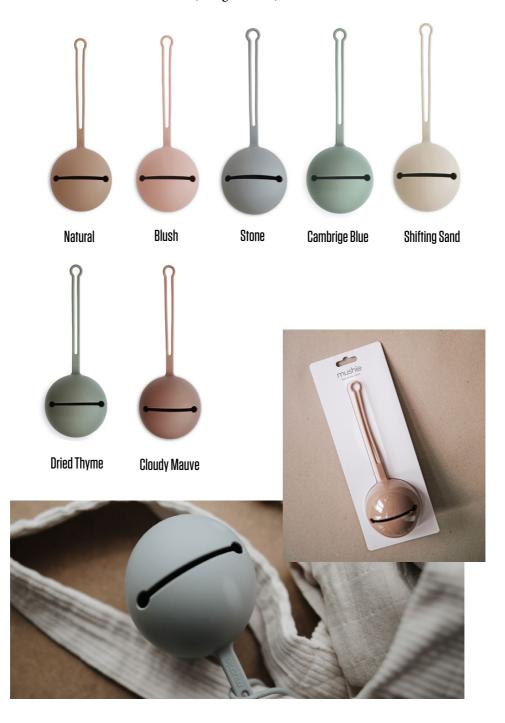

# Baby Pacifier CLIP

Handmade by mom in the USA, Mushie pacifier clips are a favorite for parents and of course babies. Our soother clips come in unique, chic, and vintage inspired colors that bring to mind a peaceful simplicity.

**Cleo** ( Length 9.1" )

4. Wood

Halo ( Length 8.2" )

#### Sunny

( Length 9.5" )

Wooden Pacifier Rattle Clip

Ari
( Length 9.2")

Fabric clip
(Length 8")