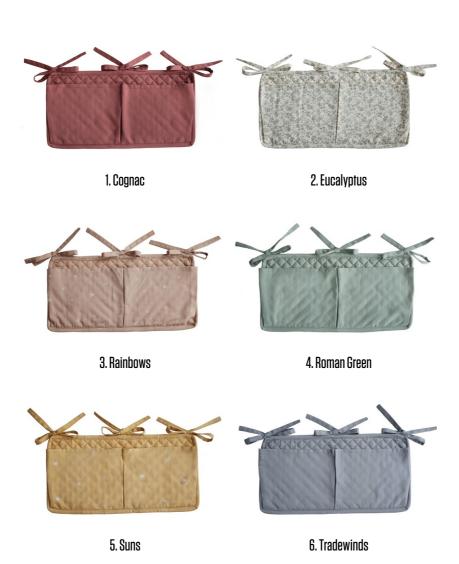

# Crib Pockets

Keep your baby essentials organized and beautifully displayed in this crib pocket. Designed to accent the room and minimize clutter, this stylish crib pocket is compatible with most cribs. Tie the crib pocket to crib bars, railings, or shelves with the 3 sets of attached ribbon ties.

#### **Crib Pockets**

Dimensions: 34.92 x .63 x 17.78 cm Pockets: 16.25 x 13.97 cm