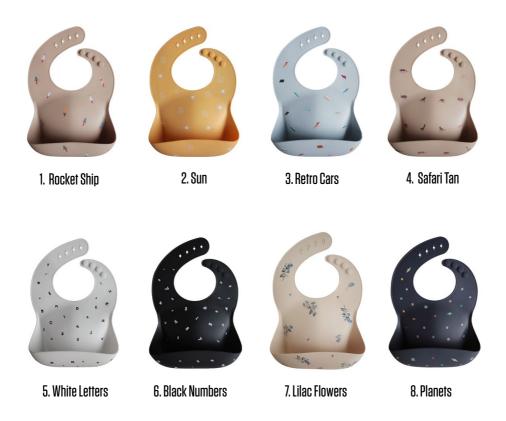

#### BIB with prints

# Silicone baby BBB

Keep your little one feeling comfy and clean with our fun-loving collection of silicone bibs. Designed in Sweden, mushie bibs feature classic patterns capturing a look that's both timeless and elegant. Made from food-grade silicone, these playful bibs are BPA and phthalate free.

Mushie bibs feature rounded, built-in neck fasteners for a snug and comfy fit. Deep front pocket is perfect for catching food and keeping surrounding area clean. Easy to clean, resists stains, and does not absorb water. Wash with soap.