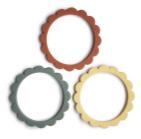

h

( Length 1.9")



Tradewinds + Stone



Shifting Sand + Cambrige Blue





#### **Extra-Soft Muslin crib sheet**

Fits standard size crib (28"x52")



The crib sheet is fully elastic and allows for easy removal, as well as a perfect fit wash after wash.



#### **Lovey Blanket**

#### Star







Natural

#### Moon



Roman Green



Tradewinds

### **TEETHERS**



#### **Animal Teethers**



#### **Teethers Rainbow & Sun**



#### **Ball Teether**







**Dried Thyme** 



Shifting Sand



Tradewinds



Woodchuck

#### **Cloud teether**



Cloud



**Shifting Sand** 









## Bracelets



#### **Silicone Bracelets**

(7,5 cm)



1. Black-Natural-Caramel



2. Cambridge Blue-Clemetine-Natural



3. Dried Thyme-Berry-Natural



4. Steel-Dove Gray-Stone



5. Rose-Blush-Shifting Sand



6. Sunshine-Dried Thyme-Clay





#### Silicone Bracelets Pearl

(7,5 cm)









#### Snack Cup

Size 8,5 x 8,5 cm



## Changing Pads



#### **Changing Pads**

Length: 27" Width without pocket: 14" Pocket size: 5.5" each



1. Blush



2. Natural



3. Roman Green



# Crib Pockets

Keep your baby essentials organized and beautifully displayed in this crib pocket. Designed to accent the room and minimize clutter, this stylish crib pocket is compatible with most cribs. Tie the crib pocket to crib bars, railings, or shelves with the 3 sets of attached ribbon ties.



#### **Crib Pockets**

Dimensions: 34.92 x .63 x 17.78 cm Pockets: 16.25 x 13.97 cm