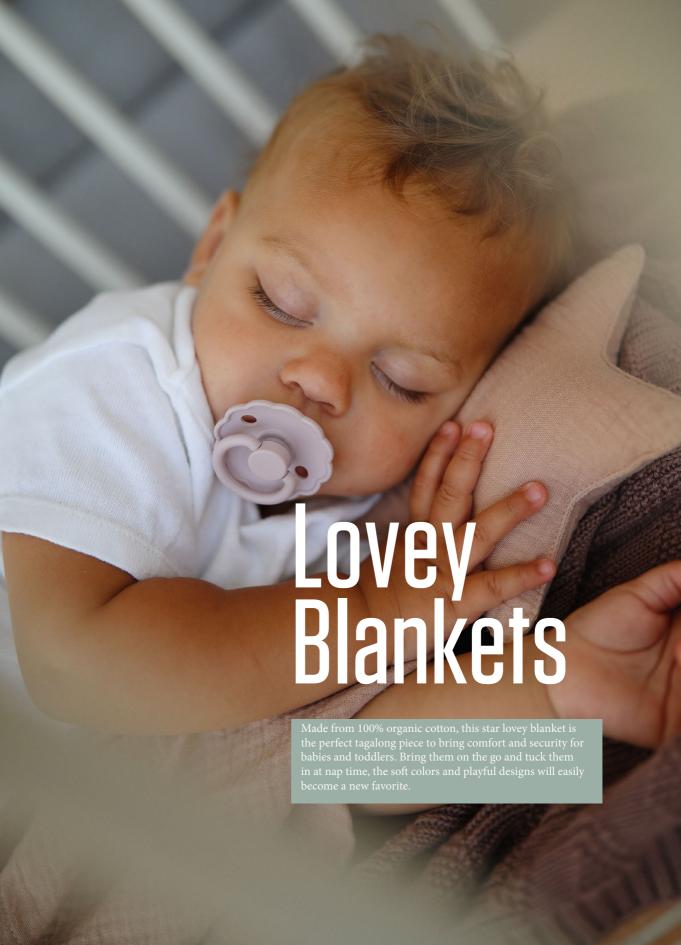

on 130# matte paper in Houston, Texas.

The poster comes in two sizes, measuring 11"x17" and 18"x24".







#### Burp cloth







Fall Yellow + Fog



Roman Green + Fog



Natural + Fog



## Pacifier



#### **Silicone Pacifier Case**

( Length 8.62" )



## Baby toothbrush

Begin building good brushing habits with these 100% BPA-free, chemical-free finger toothbrushes! Made from food-grade silicone, the bumps on the back assist with sore, teething gums while the bristles on the front keep a baby's teeth clean.



#### Baby toothbrush

( Length 1.9")



Tradewinds + Stone



Shifting Sand + Cambrige Blue





#### **Extra-Soft Muslin crib sheet**

Fits standard size crib (28"x52")



The crib sheet is fully elastic and allows for easy removal, as well as a perfect fit wash after wash.



#### **Lovey Blanket**

#### Star







Natural

#### Moon



Roman Green



Tradewinds

### **TEETHERS**



#### **Animal Teethers**



#### **Teethers Rainbow & Sun**



#### **Ball Teether**







**Dried Thyme** 



Shifting Sand



Tradewinds



Woodchuck

#### **Cloud teether**



Cloud



**Shifting Sand** 









## Bracelets



#### **Silicone Bracelets**

(7,5 cm)



1. Black-Natural-Caramel



2. Cambridge Blue-Clemetine-Natural



3. Dried Thyme-Berry-Natural



4. Steel-Dove Gray-Stone



5. Rose-Blush-Shifting Sand



6. Sunshine-Dried Thyme-Clay





#### Silicone Bracelets Pearl

(7,5 cm)









#### Snack Cup

Size 8,5 x 8,5 cm



## Changing Pads



#### **Changing Pads**

Length: 27" Width without pocket: 14" Pocket size: 5.5" each



1. Blush



2. Natural



3.