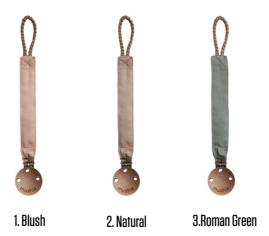

**Cleo** ( Length 9.1" )

4. Wood

Halo ( Length 8.2" )

#### Sunny

( Length 9.5" )

Wooden Pacifier Rattle Clip

Ari
( Length 9.2")

Fabric clip
(Length 8")