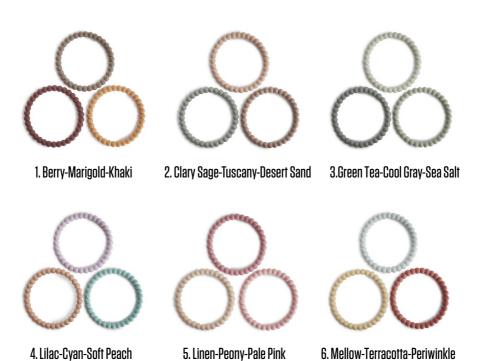

#### **Silicone Bracelets**

(7,5 cm)

1. Black-Natural-Caramel

2. Cambridge Blue-Clemetine-Natural

3. Dried Thyme-Berry-Natural

4. Steel-Dove Gray-Stone

5. Rose-Blush-Shifting Sand

6. Sunshine-Dried Thyme-Clay