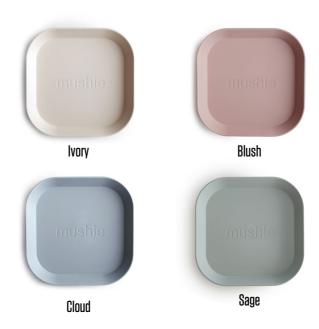

s**









**OFF** White

Mustard

Dark Navy

Blush

#### Confetti





lvory

Neon

#### Honeycomb





Beige

Desert Rose







Document the growth of your new addition with this set of 16 beautifully-illustrated milestone cards, lovingly designed in Sweden. Each double-sided card displays whimsical watercolor designs and dedicated space for you to capture memories, thoughts, and notes to your baby as they grow.



#### **Milestone Cards**

(4.5" x 4.5")







#### Stacking tower





# Nesting Stars



#### **Nesting Stars**



Original







Stacking rings

( 17,5 cm )







Rustic

# Dinnerware



#### **Round Plates (set of two)**

(18 cm)







Mustard



Smoke

#### Round Bowls (set of two)

(13 cm)



Vanilla



Mustard



Smoke



#### Square Plates (set of two)

(18 cm)



#### Square Bowls (set of two)

(13 cm)



#### Cups (set of two)

Holds up to 190 ml









#### Fork and Spoon ( 2 pack)

(6.2")







## Silicone Mat



#### Silicone Mat

(45 cm x 23 cm)









Vanilla Confetti





## Silicone Dinnerware



#### SPOONS (2 pack)

(16 cm)



Natural + Dried Thyme



Shifting Sand + Blush



Shifting Sand + Cambridge Blue



Stone + Cloudy Mauve



#### **Suction Plates**

(18 cm) mushie Blush **Dried Thyme** Natural

Stone

Cambridge Blue

**Cloud Mauve** 

#### **Suction Bowls**

(11 cm)





#### **Alphabet Floral Poster**

( 11"x17") ( 18"x24" )







#### **Feeling Poster**

( 11"x17") ( 18"x24" )

Each poster in this series is printed on 130# matte paper in Houston, Texas.

The poster comes in two sizes, measuring 11"x17" and 18"x24".