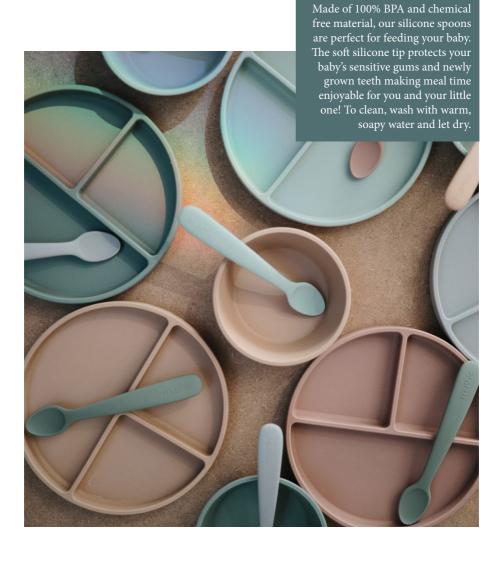

#### **Round Plates (set of two)**

(18 cm)

Mustard

Smoke

#### Round Bowls (set of two)

(13 cm)

Vanilla

Mustard

Smoke

#### Square Plates (set of two)

(18 cm)

#### Square Bowls (set of two)

(13 cm)

#### Fork and Spoon ( 2 pack)

(6.2")