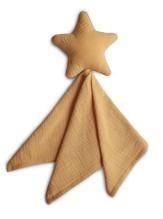

.

The poster comes in two sizes, measuring 11"x17" and 18"x24".







#### Burp cloth







Fall Yellow + Fog



Roman Green + Fog



Natural + Fog



## Pacifier



#### **Silicone Pacifier Case**

( Length 8.62" )



## Baby toothbrush

Begin building good brushing habits with these 100% BPA-free, chemical-free finger toothbrushes! Made from food-grade silicone, the bumps on the back assist with sore, teething gums while the bristles on the front keep a baby's teeth clean.



#### Baby toothbrush

( Length 1.9")



Tradewinds + Stone



Shifting Sand + Cambrige Blue





#### **Extra-Soft Muslin crib sheet**

Fits standard size crib (28"x52")



The crib sheet is fully elastic and allows for easy removal, as well as a perfect fit wash after wash.



#### **Lovey Blanket**

#### Star







Natural

#### Moon



Roman Green



Tradewinds

### **TEETHERS**



#### **Animal Teethers**



#### **Teethers Rainbow & Sun**



#### **Ball Teether**







**Dried Thyme** 



Shifting Sand



Tradewinds



Woodchuck

#### **Cloud teether**



Cloud



**Shifting Sand** 









## Bracelets



#### **Silicone Bracelets**

(7,5 cm)



1. Black-Natural-Caramel



2. Cambridge Blue-Clemetine-Natural



3. Dried Thyme-Berry-Natural



4. Steel-Dove Gray-Stone



5. Rose-Blush-Shifting Sand



6. Sunshine-Dried Thyme-Clay





#### Silicone Bracelets Pearl

(7,5 cm)









#### Snack Cup

Size 8,5 x 8,5 cm



## Changing Pads



#### **Changing Pads**

Length: 27" Width without pocket: 14" Pocket size: 5.5" each



1. Blush



2. Natural



3. Roman Green



# Crib Pockets

Keep