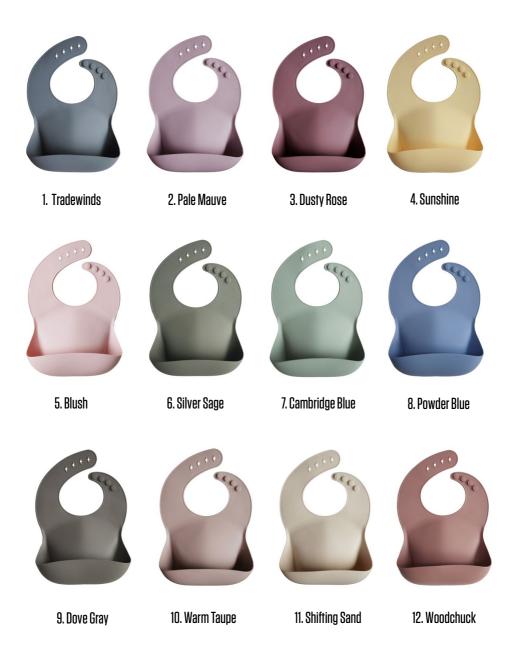

# Silicone baby BBB

Keep your little one feeling comfy and clean with our fun-loving collection of silicone bibs. Designed in Sweden, mushie bibs feature classic patterns capturing a look that's both timeless and elegant. Made from food-grade silicone, these playful bibs are BPA and phthalate free.

Mushie bibs feature rounded, built-in neck fasteners for a snug and comfy fit. Deep front pocket is perfect for catching food and keeping surrounding area clean. Easy to clean, resists stains, and does not absorb water. Wash with soap.



#### **Solid colors**





#### BIB with prints









# Baby Pacifier CLIP

Handmade by mom in the USA, Mushie pacifier clips are a favorite for parents and of course babies. Our soother clips come in unique, chic, and vintage inspired colors that bring to mind a peaceful simplicity.

**Cleo** ( Length 9.1" )









4. Wood





Halo ( Length 8.2" )









#### Sunny

( Length 9.5" )



Wooden Pacifier Rattle Clip







Ari
( Length 9.2")









Fabric clip
(Length 8")





#### **Solid colors**

( 120 x 120 cm )



**Prints** 

( 120 x 120 cm )







#### **Knit Blanket**

(31.5" x 39.4")

#### Pointelle









Blush

Gray Melange

Ivory

Sage

#### Ribbed









Beige Melange

Dark Gray Melange

**Gray Melange** 

Smoke

#### **Textured Dots**









**OFF** White

Mustard

Dark Navy

Blush

#