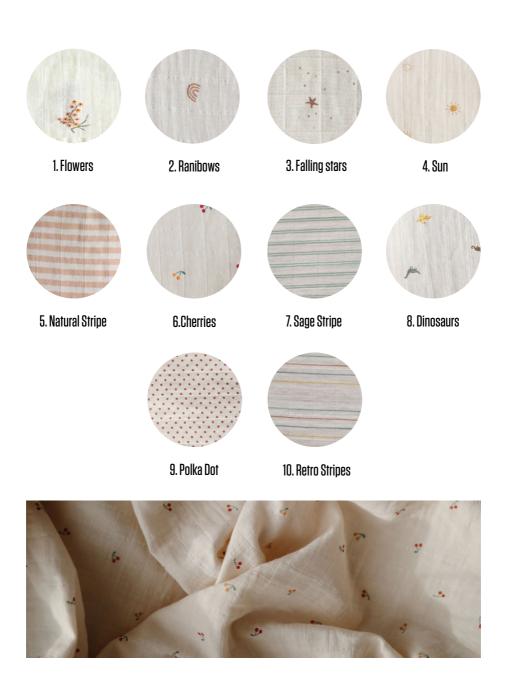

shie bibs feature rounded, built-in neck fasteners for a snug and comfy fit. Deep front pocket is perfect for catching food and keeping surrounding area clean. Easy to clean, resists stains, and does not absorb water. Wash with soap.



#### **Solid colors**





#### BIB with prints









# Baby Pacifier CLIP

Handmade by mom in the USA, Mushie pacifier clips are a favorite for parents and of course babies. Our soother clips come in unique, chic, and vintage inspired colors that bring to mind a peaceful simplicity.

**Cleo** ( Length 9.1" )









4. Wood





Halo ( Length 8.2" )









#### Sunny

( Length 9.5" )



Wooden Pacifier Rattle Clip







Ari
( Length 9.2")









Fabric clip
(Length 8")





#### **Solid colors**

( 120 x 120 cm )



**Prints** 

( 120 x 120 cm )







#### **Knit Blanket**

(31.5" x 39.4")

#### Pointelle









Blush

Gray Melange

Ivory

Sage

#### Ribbed









Beige Melange

Dark Gray Melange

**Gray Melange** 

Smoke

#### **Textured Dots**









**OFF** White

Mustard

Dark Navy

Blush

#### Confetti





lvory

Neon

#### Honeycomb





Beige

Desert Rose







Document the growth of your new addition with this set of 16 beautifully-illustrated milestone cards, lovingly designed in Sweden. Each double-sided card displays whimsical watercolor designs and dedicated space for you to capture memories, thoughts, and notes to your baby as they grow.



#### **Milestone Cards**

(4.5" x 4.5")







#### Stacking tower





# Nesting Stars



#### **Nesting Stars**



Original







Stacking rings

( 17,5 cm )







Rust