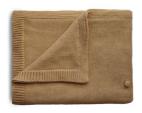

water. Wash with soap.



#### **Solid colors**





#### BIB with prints









# Baby Pacifier CLIP

Handmade by mom in the USA, Mushie pacifier clips are a favorite for parents and of course babies. Our soother clips come in unique, chic, and vintage inspired colors that bring to mind a peaceful simplicity.

**Cleo** ( Length 9.1" )









4. Wood





Halo ( Length 8.2" )









#### Sunny

( Length 9.5" )



Wooden Pacifier Rattle Clip







Ari
( Length 9.2")









Fabric clip
(Length 8")





#### **Solid colors**

( 120 x 120 cm )



**Prints** 

( 120 x 120 cm )







#### **Knit Blanket**

(31.5" x 39.4")

#### Pointelle









Blush

Gray Melange

Ivory

Sage

#### Ribbed









Beige Melange

Dark Gray Melange

**Gray Melange** 

Smoke

#### **Textured Dots**









**OFF** White

Mustard

Dark Navy

Blush

#### Confetti





lvory

Neon

#### Honeycomb





Beige

Desert Rose







Document the growth of your new addition with this set of 16 beautifully-illustrated milestone cards, lovingly designed in Sweden. Each double-sided card displays whimsical watercolor designs and dedicated space for you to capture memories, thoughts, and notes to your baby as they grow.



#### **Milestone Cards**

(4.5" x 4.5")







#### Stacking tower





# Nesting Stars



#### **Nesting Stars**



Original







Stacking rings

( 17,5 cm )







Rustic

# Dinnerware



#### **Round Plates (set of two)**

(18 cm)







Mustard



Smoke

#### Round Bowls (set of two)

(13 cm)



Vanilla



Mustard



Smoke



#### Square Plates (set of two)

(18 cm)



####