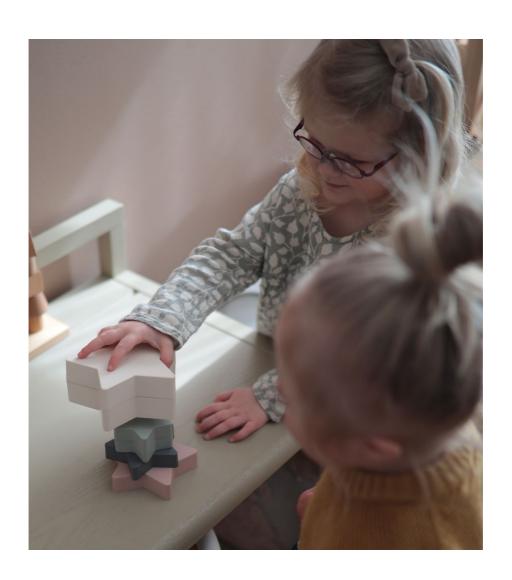

# Nesting Stars

#### **Nesting Stars**

Original

Stacking rings

( 17,5 cm )

Rustic