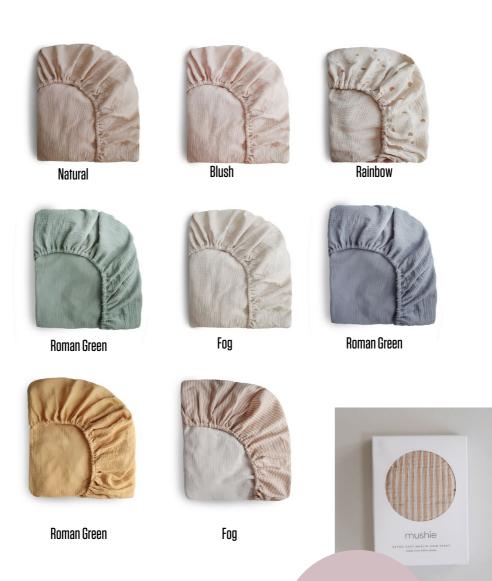

#### **Extra-Soft Muslin crib sheet**

Fits standard size crib (28"x52")

The crib sheet is fully elastic and allows for easy removal, as well as a perfect fit wash after wash.