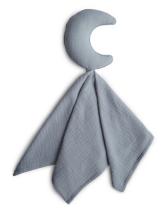

ng 11"x17" and 18"x24".







#### Burp cloth







Fall Yellow + Fog



Roman Green + Fog



Natural + Fog



## Pacifier



#### **Silicone Pacifier Case**

( Length 8.62" )



## Baby toothbrush

Begin building good brushing habits with these 100% BPA-free, chemical-free finger toothbrushes! Made from food-grade silicone, the bumps on the back assist with sore, teething gums while the bristles on the front keep a baby's teeth clean.



#### Baby toothbrush

( Length 1.9")



Tradewinds + Stone



Shifting Sand + Cambrige Blue





#### **Extra-Soft Muslin crib sheet**

Fits standard size crib (28"x52")



The crib sheet is fully elastic and allows for easy removal, as well as a perfect fit wash after wash.



#### **Lovey Blanket**

#### Star







Natural

#### Moon



Roman Green



Tradewinds

### **TEETHERS**



#### **Animal Teethers**



#### **Teethers Rainbow & Sun**



#### **Ball Teether**







**Dried Thyme** 



Shifting Sand



Tradewinds



Woodchuck

#### **Cloud teether**



Cloud



**Shifting Sand** 









## Bracelets



#### **Silicone Bracelets**

(7,5 cm)



1. Black-Natural-Caramel



2. Cambridge Blue-Clemetine-Natural



3. Dried Thyme-Berry-Natural



4. Steel-Dove Gray-Stone



5. Rose-Blush-Shifting Sand



6. Sunshine-Dried Thyme-Clay





#### Silicone Bracelets Pearl

(7,5 cm)









#### Snack Cup

Size 8,5 x 8,5 cm



## Changing Pads



#### **Changing Pads**

Length: 27" Width without pocket: 14" Pocket size: 5.5" each



1. Blush



2. Natural



3. Roman Green



# Crib Pockets

Keep your baby essentials organized and beauti