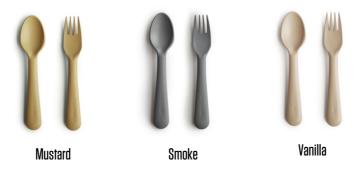

ent the growth of your new addition with this set of 16 beautifully-illustrated milestone cards, lovingly designed in Sweden. Each double-sided card displays whimsical watercolor designs and dedicated space for you to capture memories, thoughts, and notes to your baby as they grow.



#### **Milestone Cards**

(4.5" x 4.5")







#### Stacking tower





# Nesting Stars



#### **Nesting Stars**



Original







Stacking rings

( 17,5 cm )







Rustic

# Dinnerware



#### **Round Plates (set of two)**

(18 cm)







Mustard



Smoke

#### Round Bowls (set of two)

(13 cm)



Vanilla



Mustard



Smoke



#### Square Plates (set of two)

(18 cm)



#### Square Bowls (set of two)

(13 cm)



#### Cups (set of two)

Holds up to 190 ml









#### Fork and Spoon ( 2 pack)

(6.2")







## Silicone Mat



#### Silicone Mat

(45 cm x 23 cm)









Vanilla Confetti





## Silicone Dinnerware



#### SPOONS (2 pack)

(16 cm)



Natural + Dried Thyme



Shifting Sand + Blush



Shifting Sand + Cambridge Blue



Stone + Cloudy Mauve



#### **Suction Plates**

(18 cm) mushie Blush **Dried Thyme** Natural

Stone

Cambridge Blue

**Cloud Mauve** 

#### **Suction Bowls**

(11 cm)





#### **Alphabet Floral Poster**

( 11"x17") ( 18"x24" )







#### **Feeling Poster**

( 11"x17") ( 18"x24" )

Each poster in this series is printed on 130# matte paper in Houston, Texas.

The poster comes in two sizes, measuring 11"x17" and 18"x24".







#### Burp cloth







Fall Yellow + Fog



Roman Green + Fog



Natural + Fog



## Pacifier



#### **Silicone Pacifier Case**

( Leng