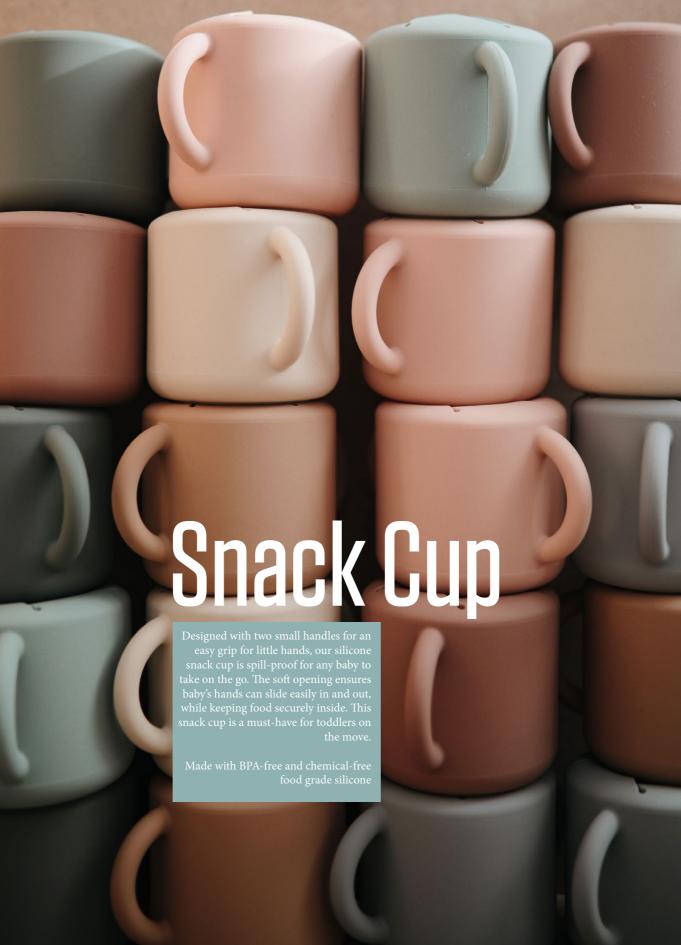

**Extra-Soft Muslin crib sheet**

Fits standard size crib (28"x52")



The crib sheet is fully elastic and allows for easy removal, as well as a perfect fit wash after wash.



#### **Lovey Blanket**

#### Star







Natural

#### Moon



Roman Green



Tradewinds

### **TEETHERS**



#### **Animal Teethers**



#### **Teethers Rainbow & Sun**



#### **Ball Teether**







**Dried Thyme** 



Shifting Sand



Tradewinds



Woodchuck

#### **Cloud teether**



Cloud



**Shifting Sand** 









## Bracelets



#### **Silicone Bracelets**

(7,5 cm)



1. Black-Natural-Caramel



2. Cambridge Blue-Clemetine-Natural



3. Dried Thyme-Berry-Natural



4. Steel-Dove Gray-Stone



5. Rose-Blush-Shifting Sand



6. Sunshine-Dried Thyme-Clay





#### Silicone Bracelets Pearl

(7,5 cm)









#### Snack Cup

Size 8,5 x 8,5 cm



## Changing Pads



#### **Changing Pads**

Length: 27" Width without pocket: 14" Pocket size: 5.5" each



1. Blush



2. Natural



3. Roman Green



# Crib Pockets

Keep your baby essentials organized and beautifully displayed in this crib pocket. Designed to accent the room and minimize clutter, this stylish crib pocket is compatible with most cribs. Tie the crib pocket to crib bars, railings, or shelves with the 3 sets of attached ribbon ties.



#### **Crib Pockets**

Dimensions: 34.92 x .63 x 17.78 cm Pockets: 16.25 x 13.97 cm