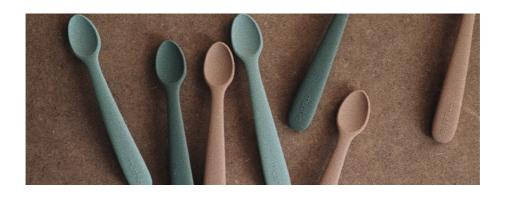

#### SPOONS (2 pack)

(16 cm)

Natural + Dried Thyme

Shifting Sand + Blush

Shifting Sand + Cambridge Blue

Stone + Cloudy Mauve