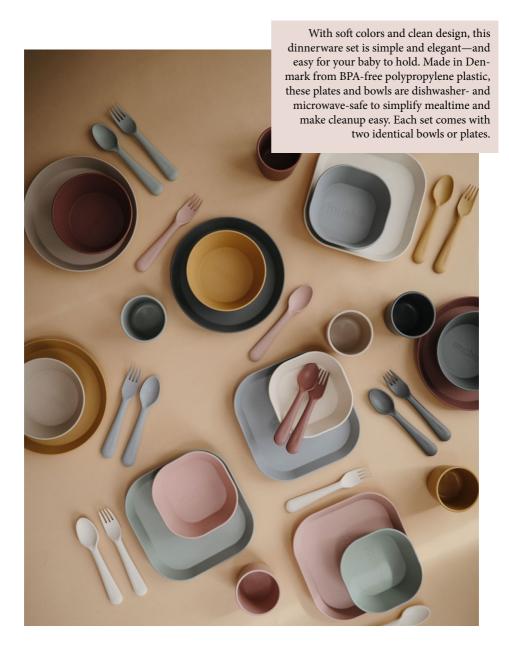

# Dinnerware

#### **Round Plates (set of two)**

(18 cm)

Mustard

Smoke

#### Round Bowls (set of two)

(13 cm)

Vanilla

Mustard

Smoke

#### Square Plates (set of two)

(18 cm)

#### Square Bowls (set of two)

(13 cm)

#### Cups (set of two)

Holds up to 190 ml

#### Fork and Spoon ( 2 pack)

(6.2")