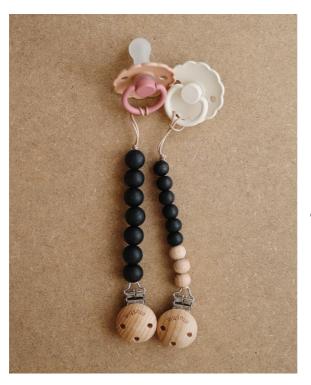

# Baby Pacifier CLIP

Handmade by mom in the USA, Mushie pacifier clips are a favorite for parents and of course babies. Our soother clips come in unique, chic, and vintage inspired colors that bring to mind a peaceful simplicity.

**Cleo** ( Length 9.1" )

4. Wood

Halo ( Length 8.2" )

#### Sunny

( Length 9.5" )

Wooden Pacifier Rattle Clip

Ari
( Length 9.2")

Fabric clip
(Length 8")