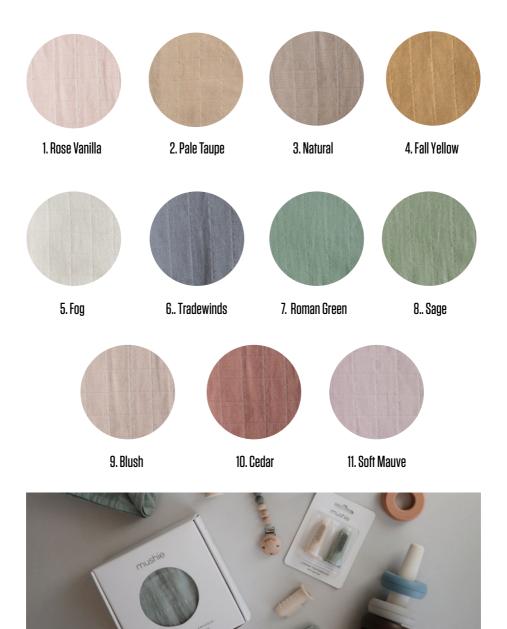

s are BPA and phthalate free.

Mushie bibs feature rounded, built-in neck fasteners for a snug and comfy fit. Deep front pocket is perfect for catching food and keeping surrounding area clean. Easy to clean, resists stains, and does not absorb water. Wash with soap.



#### **Solid colors**





#### BIB with prints









# Baby Pacifier CLIP

Handmade by mom in the USA, Mushie pacifier clips are a favorite for parents and of course babies. Our soother clips come in unique, chic, and vintage inspired colors that bring to mind a peaceful simplicity.

**Cleo** ( Length 9.1" )









4. Wood





Halo ( Length 8.2" )









#### Sunny

( Length 9.5" )



Wooden Pacifier Rattle Clip







Ari
( Length 9.2")









Fabric clip
(Length 8")





#### **Solid colors**

( 120 x 120 cm )



**Prints** 

( 120 x 120 cm )







#### **Knit Blanket**

(31.5" x 39.4")

#### Pointelle









Blush

Gray Melange

Ivory

Sage

#### Ribbed









Beige Melange

Dark Gray Melange

**Gray Melange** 

Smoke

#### **Textured Dots**









**OFF** White

Mustard

Dark Navy

Blush

#### Confetti





lvory

Neon

#### Honeycomb





Beige

Desert Rose







Document the growth of your new addition with this set of 16 beautifully-illustrated milestone cards, lovingly designed in Sweden. Each double-sided card displays whimsical watercolor designs and dedicated space for you to capture memories, thoughts, and notes to your baby as they grow.



#### **Milestone Cards**

(4.5" x 4.5")







#### Stacking tower





# Nesting Stars



#### **Nesting Stars**



Original







Stacki