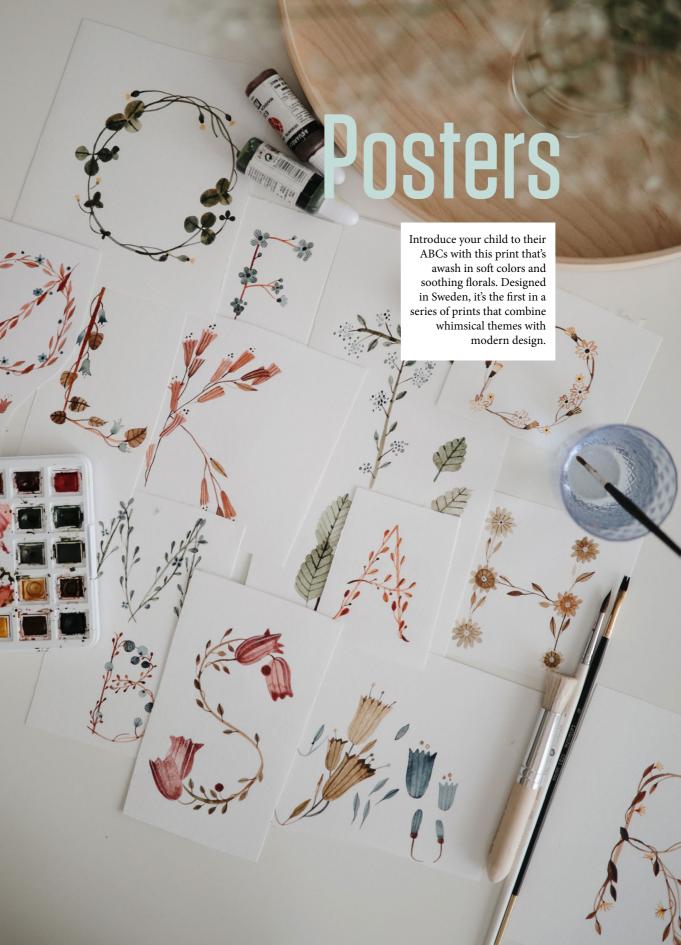

#### **Alphabet Floral Poster**

( 11"x17") ( 18"x24" )

#### **Feeling Poster**

( 11"x17") ( 18"x24" )

Each poster in this series is printed on 130# matte paper in Houston, Texas.

The poster comes in two sizes, measuring 11"x17" and 18"x24".