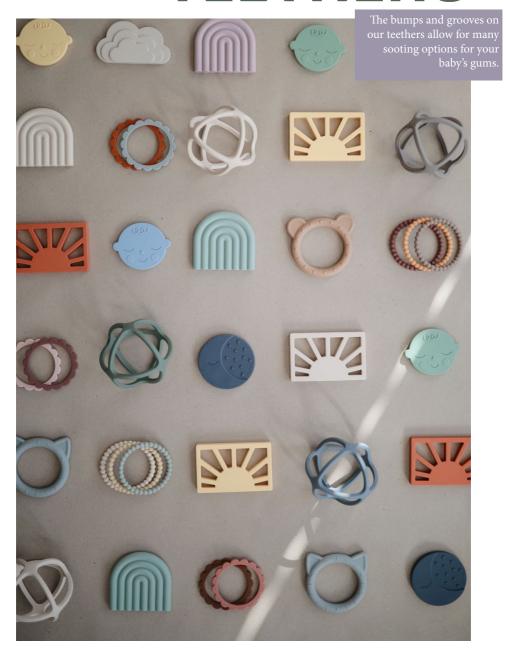

### Burp cloth







Fall Yellow + Fog



Roman Green + Fog



Natural + Fog



## Pacifier



#### **Silicone Pacifier Case**

( Length 8.62" )



## Baby toothbrush

Begin building good brushing habits with these 100% BPA-free, chemical-free finger toothbrushes! Made from food-grade silicone, the bumps on the back assist with sore, teething gums while the bristles on the front keep a baby's teeth clean.



#### Baby toothbrush

( Length 1.9")



Tradewinds + Stone



Shifting Sand + Cambrige Blue





#### **Extra-Soft Muslin crib sheet**

Fits standard size crib (28"x52")



The crib sheet is fully elastic and allows for easy removal, as well as a perfect fit wash after wash.



#### **Lovey Blanket**

#### Star







Natural

#### Moon



Roman Green



Tradewinds

### **TEETHERS**



#### **Animal Teethers**



#### **Teethers Rainbow & Sun**



#### **Ball Teether**







**Dried Thyme** 



Shifting Sand



Tradewinds



Woodchuck

#### **Cloud teether**



Cloud



**Shifting Sand** 









## Bracelets



#### **Silicone Bracelets**

(7,5 cm)



1. Black-Natural-Caramel



2. Cambridge Blue-Clemetine-Natural



3. Dried Thyme-Berry-Natural



4. Steel-Dove Gray-Stone



5. Rose-Blush-Shifting Sand



6. Sunshine-Dried Thyme-Clay





#### Silicone Bracelets Pearl

(7,5 cm)









#### Snack Cup

Size 8,5 x 8,5 cm



## Changing Pads



#### **Changing Pads**

Length: 27" Width without pocket: 14" Pocket size: 5.5" each



1. Blush



2. Natural



3. Roman Green



# Crib Pockets

Keep your baby essentials organized and beautifully displayed in this crib poc