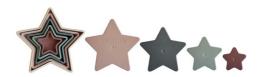

# Nesting Stars

#### **Nesting Stars**

Original

Stacking rings

( 17,5 cm )

Rustic