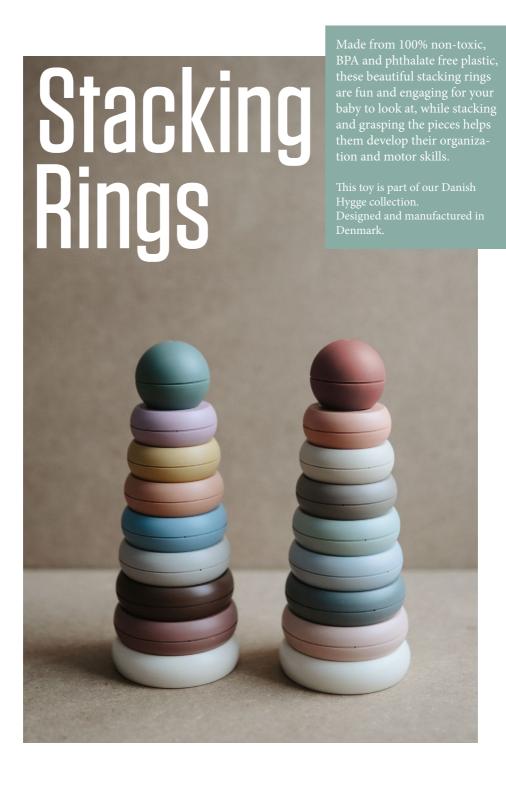

#### Stacking tower

#### **Nesting Stars**

Original

Stacking rings

( 17,5 cm )

Rustic