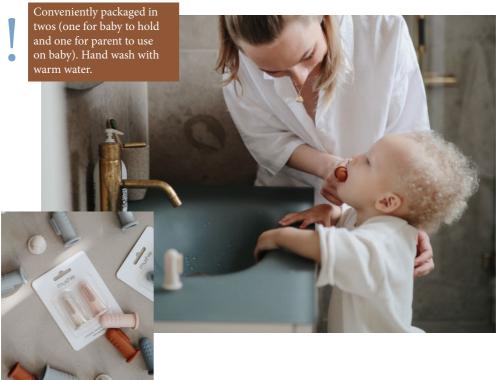

## Baby toothbrush

Begin building good brushing habits with these 100% BPA-free, chemical-free finger toothbrushes! Made from food-grade silicone, the bumps on the back assist with sore, teething gums while the bristles on the front keep a baby's teeth clean.