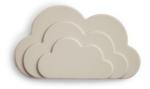

brushing habits with these 100% BPA-free, chemical-free finger toothbrushes! Made from food-grade silicone, the bumps on the back assist with sore, teething gums while the bristles on the front keep a baby's teeth clean.



#### Baby toothbrush

( Length 1.9")



Tradewinds + Stone



Shifting Sand + Cambrige Blue





#### **Extra-Soft Muslin crib sheet**

Fits standard size crib (28"x52")



The crib sheet is fully elastic and allows for easy removal, as well as a perfect fit wash after wash.



#### **Lovey Blanket**

#### Star







Natural

#### Moon



Roman Green



Tradewinds

### **TEETHERS**



#### **Animal Teethers**



#### **Teethers Rainbow & Sun**



#### **Ball Teether**







**Dried Thyme** 



Shifting Sand



Tradewinds



Woodchuck

#### **Cloud teether**



Cloud



**Shifting Sand** 









## Bracelets



#### **Silicone Bracelets**

(7,5 cm)



1. Black-Natural-Caramel



2. Cambridge Blue-Clemetine-Natural



3. Dried Thyme-Berry-Natural



4. Steel-Dove Gray-Stone



5. Rose-Blush-Shifting Sand



6. Sunshine-Dried Thyme-Clay





#### Silicone Bracelets Pearl

(7,5 cm)









#### Snack Cup

Size 8,5 x 8,5 cm



## Changing Pads



#### **Changing Pads**

Length: 27" Width without pocket: 14" Pocket size: 5.5" each



1. Blush



2. Natural



3. Roman Green



# Crib Pockets

Keep your baby essentials organized and beautifully displayed in this crib pocket. Designed to accent the room and minimize clutter, this stylish crib pocket is compatible with most cribs. Tie the crib pocket to crib bars, railings, or shelves with the 3 sets of atta