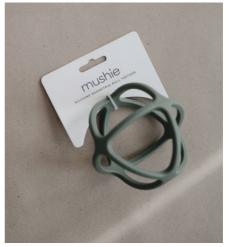

#### **Silicone Bracelets**

(7,5 cm)

1. Black-Natural-Caramel

2. Cambridge Blue-Clemetine-Natural

3. Dried Thyme-Berry-Natural

4. Steel-Dove Gray-Stone

5. Rose-Blush-Shifting Sand

6. Sunshine-Dried Thyme-Clay