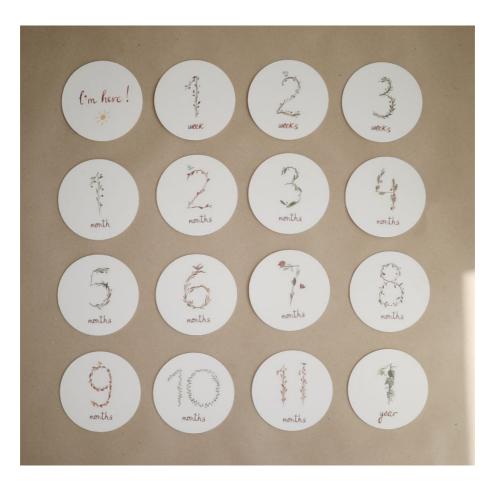

#### Honeycomb

Beige

Desert Rose

Document the growth of your new addition with this set of 16 beautifully-illustrated milestone cards, lovingly designed in Sweden. Each double-sided card displays whimsical watercolor designs and dedicated space for you to capture memories, thoughts, and notes to your baby as they grow.

#### **Milestone Cards**

(4.5" x 4.5")