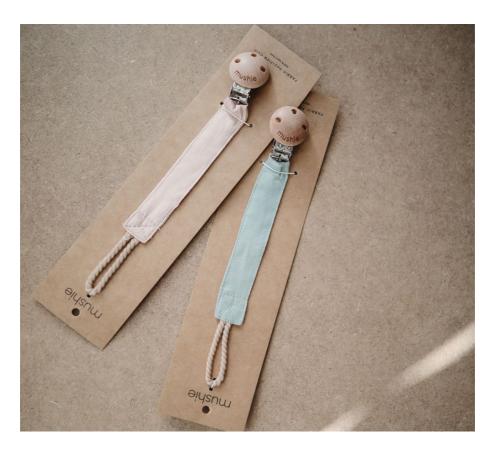

# Baby Pacifier CLIP

Handmade by mom in the USA, Mushie pacifier clips are a favorite for parents and of course babies. Our soother clips come in unique, chic, and vintage inspired colors that bring to mind a peaceful simplicity.

**Cleo** ( Length 9.1" )

4. Wood

Halo ( Length 8.2" )

#### Sunny

( Length 9.5" )

Wooden Pacifier Rattle Clip

Ari
( Length 9.2")

Fabric clip
(Length 8")