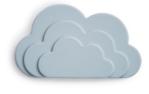

ing good brushing habits with these 100% BPA-free, chemical-free finger toothbrushes! Made from food-grade silicone, the bumps on the back assist with sore, teething gums while the bristles on the front keep a baby's teeth clean.



#### Baby toothbrush

( Length 1.9")



Tradewinds + Stone



Shifting Sand + Cambrige Blue





#### **Extra-Soft Muslin crib sheet**

Fits standard size crib (28"x52")



The crib sheet is fully elastic and allows for easy removal, as well as a perfect fit wash after wash.



#### **Lovey Blanket**

#### Star







Natural

#### Moon



Roman Green



Tradewinds

### **TEETHERS**



#### **Animal Teethers**



#### **Teethers Rainbow & Sun**



#### **Ball Teether**







**Dried Thyme** 



Shifting Sand



Tradewinds



Woodchuck

#### **Cloud teether**



Cloud



**Shifting Sand** 









## Bracelets



#### **Silicone Bracelets**

(7,5 cm)



1. Black-Natural-Caramel



2. Cambridge Blue-Clemetine-Natural



3. Dried Thyme-Berry-Natural



4. Steel-Dove Gray-Stone



5. Rose-Blush-Shifting Sand



6. Sunshine-Dried Thyme-Clay





#### Silicone Bracelets Pearl

(7,5 cm)









#### Snack Cup

Size 8,5 x 8,5 cm



## Changing Pads



#### **Changing Pads**

Length: 27" Width without pocket: 14" Pocket size: 5.5" each



1. Blush



2. Natural



3. Roman Green



# Crib Pockets

Keep your baby essentials organized and beautifully displayed in this crib pocket. Designed to accent the room and minimize clutter, this stylish crib pocket is compatible with most cribs. Tie the crib pocket to crib bars, railings, or shelves with the 3 set