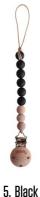

# Baby Pacifier CLIP

Handmade by mom in the USA, Mushie pacifier clips are a favorite for parents and of course babies. Our soother clips come in unique, chic, and vintage inspired colors that bring to mind a peaceful simplicity.

**Cleo** ( Length 9.1" )

4. Wood

Halo ( Length 8.2" )