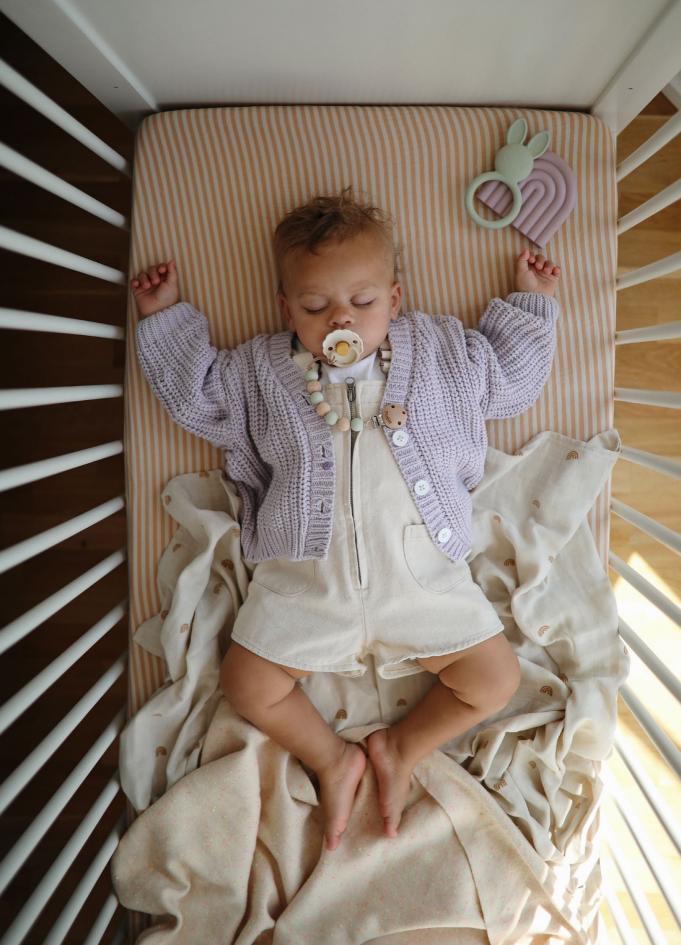

# Baby Pacifier CLIP

Handmade by mom in the USA, Mushie pacifier clips are a favorite for parents and of course babies. Our soother clips come in unique, chic, and vintage inspired colors that bring to mind a peaceful simplicity.

#### **Extra-Soft Muslin crib sheet**

Fits standard size crib (28"x52")

The crib sheet is fully elastic and allows for easy removal, as well as a perfect fit wash after wash.