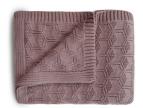

CLIP

Handmade by mom in the USA, Mushie pacifier clips are a favorite for parents and of course babies. Our soother clips come in unique, chic, and vintage inspired colors that bring to mind a peaceful simplicity.

**Cleo** ( Length 9.1" )









4. Wood





Halo ( Length 8.2" )









#### Sunny

( Length 9.5" )



Wooden Pacifier Rattle Clip







Ari
( Length 9.2")









Fabric clip
(Length 8")





#### **Solid colors**

( 120 x 120 cm )



**Prints** 

( 120 x 120 cm )







#### **Knit Blanket**

(31.5" x 39.4")

#### Pointelle









Blush

Gray Melange

Ivory

Sage

#### Ribbed









Beige Melange

Dark Gray Melange

**Gray Melange** 

Smoke

#### **Textured Dots**









**OFF** White

Mustard

Dark Navy

Blush

#### Confetti





lvory

Neon

#### Honeycomb





Beige

Desert Rose







Document the growth of your new addition with this set of 16 beautifully-illustrated milestone cards, lovingly designed in Sweden. Each double-sided card displays whimsical watercolor designs and dedicated space for you to capture memories, thoughts, and notes to your baby as they grow.



#### **Milestone Cards**

(4.5" x 4.5")







#### Stacking tower





# Nesting Stars



#### **Nesting Stars**



Original







Stacking rings

( 17,5 cm )







Rustic

# Dinnerware



#### **Round Plates (set of two)**

(18 cm)







Mustard



Smoke

#### Round Bowls (set of two)

(13 cm)



Vanilla



Mustard



Smoke



#### Square Plates (set of two)

(18 cm)



#### Square Bowls (set of two)

(13 cm)



#### Cups (set of two)

Holds up to 190 ml









#### For