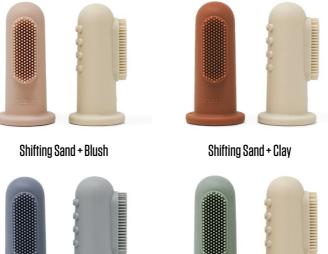

#### Baby toothbrush

( Length 1.9")

Tradewinds + Stone

Shifting Sand + Cambrige Blue