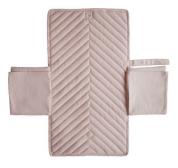

## Changing Pads

#### **Changing Pads**

Length: 27" Width without pocket: 14" Pocket size: 5.5" each

1. Blush

2. Natural

3. Roman Green