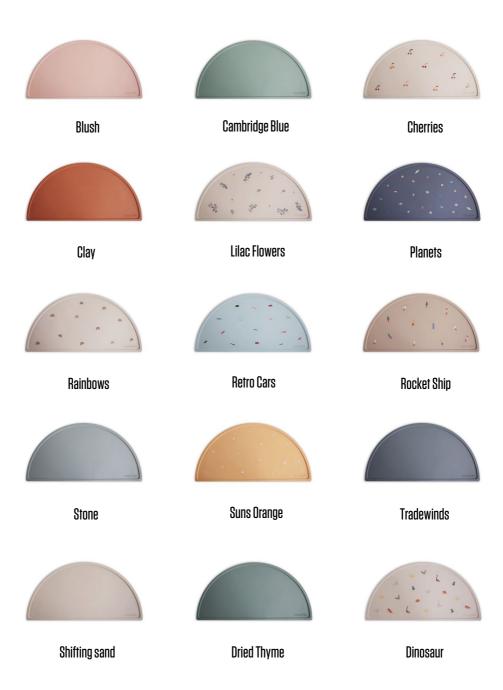

utifully-illustrated milestone cards, lovingly designed in Sweden. Each double-sided card displays whimsical watercolor designs and dedicated space for you to capture memories, thoughts, and notes to your baby as they grow.



#### **Milestone Cards**

(4.5" x 4.5")







#### Stacking tower





# Nesting Stars



#### **Nesting Stars**



Original







Stacking rings

( 17,5 cm )







Rustic

# Dinnerware



#### **Round Plates (set of two)**

(18 cm)







Mustard



Smoke

#### Round Bowls (set of two)

(13 cm)



Vanilla



Mustard



Smoke



#### Square Plates (set of two)

(18 cm)



#### Square Bowls (set of two)

(13 cm)



#### Cups (set of two)

Holds up to 190 ml









#### Fork and Spoon ( 2 pack)

(6.2")







## Silicone Mat



#### Silicone Mat

(45 cm x 23 cm)









Vanilla Confetti





## Silicone Dinnerware



#### SPOONS (2 pack)

(16 cm)



Natural + Dried Thyme



Shifting Sand + Blush



Shifting Sand + Cambridge Blue



Stone + Cloudy Mauve



#### **Suction Plates**

(18 cm) mushie Blush **Dried Thyme** Natural

Stone

Cambridge Blue

**Cloud Mauve** 

#### **Suction Bowls**

(11 cm)





#### **Alphabet Floral Poster**

( 11"x17") ( 18"x24" )







#### **Feeling Poster**

( 11"x17") ( 18"x24" )

Each poster in this series is printed on 130# matte paper in Houston, Texas.

The poster comes in two sizes, measuring 11"x17" and 18"x24".







#### Burp cloth







Fall Yellow + Fog



Roman Green + Fog



Natural + Fog



## Pacifier



#### **Silicone Pacifier Case**

( Length 8.62" )



## Baby toothbrush

Begin building good brush