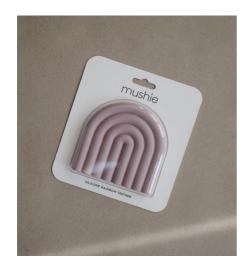

hese 100% BPA-free, chemical-free finger toothbrushes! Made from food-grade silicone, the bumps on the back assist with sore, teething gums while the bristles on the front keep a baby's teeth clean.



#### Baby toothbrush

( Length 1.9")



Tradewinds + Stone



Shifting Sand + Cambrige Blue





#### **Extra-Soft Muslin crib sheet**

Fits standard size crib (28"x52")



The crib sheet is fully elastic and allows for easy removal, as well as a perfect fit wash after wash.



#### **Lovey Blanket**

#### Star







Natural

#### Moon



Roman Green



Tradewinds

### **TEETHERS**



#### **Animal Teethers**



#### **Teethers Rainbow & Sun**



#### **Ball Teether**







**Dried Thyme** 



Shifting Sand



Tradewinds



Woodchuck

#### **Cloud teether**



Cloud



**Shifting Sand** 









## Bracelets



#### **Silicone Bracelets**

(7,5 cm)



1. Black-Natural-Caramel



2. Cambridge Blue-Clemetine-Natural



3. Dried Thyme-Berry-Natural



4. Steel-Dove Gray-Stone



5. Rose-Blush-Shifting Sand



6. Sunshine-Dried Thyme-Clay





#### Silicone Bracelets Pearl

(7,5 cm)









#### Snack Cup

Size 8,5 x 8,5 cm



## Changing Pads



#### **Changing Pads**

Length: 27" Width without pocket: 14" Pocket size: 5.5" each



1. Blush



2. Natural



3. Roman Green



# Crib Pockets

Keep your baby essentials organized and beautifully displayed in this crib pocket. Designed to accent the room and minimize clutter, this stylish crib pocket is compatible with most cribs. Tie the crib pocket to crib bars, railings, or shelves with the 3 sets of attached ribbon ties.



#