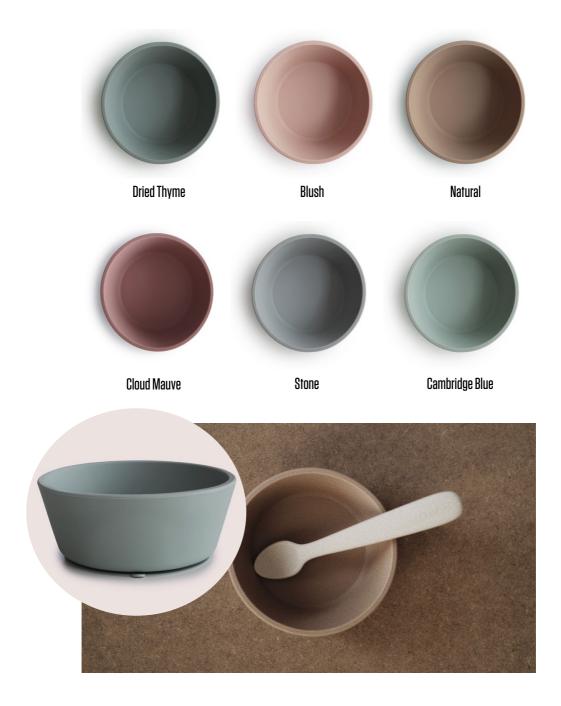

#### SPOONS (2 pack)

(16 cm)

Natural + Dried Thyme

Shifting Sand + Blush

Shifting Sand + Cambridge Blue

Stone + Cloudy Mauve

#### **Suction Plates**

(18 cm) mushie Blush **Dried Thyme** Natural

Stone

Cambridge Blue

**Cloud Mauve** 

#### **Suction Bowls**

(11 cm)