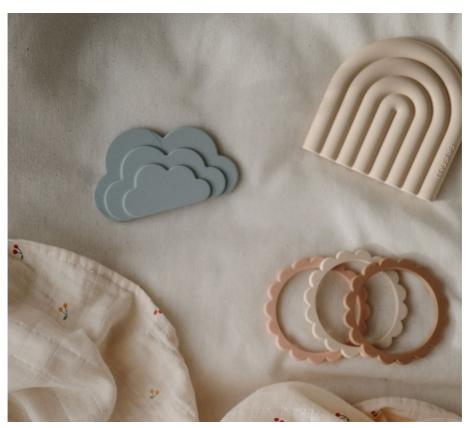

#### **Teethers Rainbow & Sun**

#### **Cloud teether**

Cloud

**Shifting Sand** 

#### **Silicone Bracelets**

(7,5 cm)

1. Black-Natural-Caramel

2. Cambridge Blue-Clemetine-Natural

3. Dried Thyme-Berry-Natural

4. Steel-Dove Gray-Stone

5. Rose-Blush-Shifting Sand

6. Sunshine-Dried Thyme-Clay

#### Silicone Bracelets Pearl

(7,5 cm)