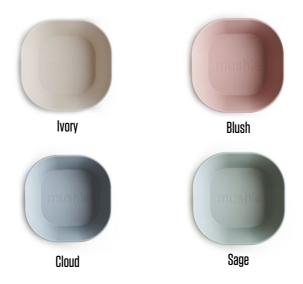

avy

Blush

#### Confetti





lvory

Neon

#### Honeycomb





Beige

Desert Rose







Document the growth of your new addition with this set of 16 beautifully-illustrated milestone cards, lovingly designed in Sweden. Each double-sided card displays whimsical watercolor designs and dedicated space for you to capture memories, thoughts, and notes to your baby as they grow.



#### **Milestone Cards**

(4.5" x 4.5")







#### Stacking tower





# Nesting Stars



#### **Nesting Stars**



Original







Stacking rings

( 17,5 cm )







Rustic

# Dinnerware



#### **Round Plates (set of two)**

(18 cm)







Mustard



Smoke

#### Round Bowls (set of two)

(13 cm)



Vanilla



Mustard



Smoke



#### Square Plates (set of two)

(18 cm)



#### Square Bowls (set of two)

(13 cm)



#### Cups (set of two)

Holds up to 190 ml









#### Fork and Spoon ( 2 pack)

(6.2")







## Silicone Mat



#### Silicone Mat

(45 cm x 23 cm)









Vanilla Confetti





## Silicone Dinnerware



#### SPOONS (2 pack)

(16 cm)



Natural + Dried Thyme



Shifting Sand + Blush



Shifting Sand + Cambridge Blue



Stone + Cloudy Mauve



#### **Suction Plates**

(18 cm) mushie Blush **Dried Thyme** Natural

Stone

Cambridge Blue

**Cloud Mauve** 

#### **Suction Bowls**

(11 cm)





#### **Alphabet Floral Poster**

( 11"x17") ( 18"x24" )







#### **Feeling Poster**

( 11"x17") ( 18"x24" )

Each poster in this series is printed on 130# matte paper in Houston, Texas.

The poster comes in two sizes, measuring 11"x17" and 18"x24".







#### Burp cloth







Fall Yellow + Fog