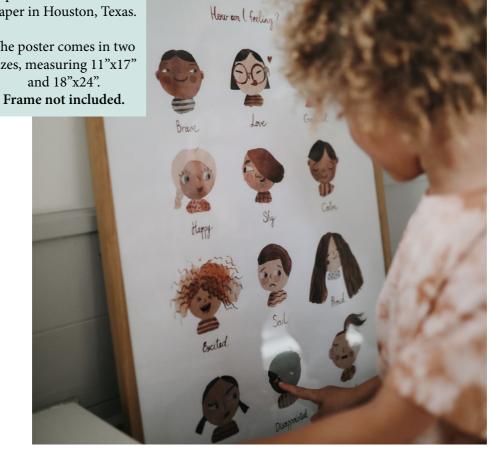

#### **Feeling Poster**

( 11"x17") ( 18"x24" )

Each poster in this series is printed on 130# matte paper in Houston, Texas.

The poster comes in two sizes, measuring 11"x17" and 18"x24".