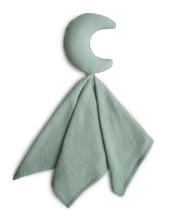

sizes, measuring 11"x17" and 18"x24".







#### Burp cloth







Fall Yellow + Fog



Roman Green + Fog



Natural + Fog



## Pacifier



#### **Silicone Pacifier Case**

( Length 8.62" )



## Baby toothbrush

Begin building good brushing habits with these 100% BPA-free, chemical-free finger toothbrushes! Made from food-grade silicone, the bumps on the back assist with sore, teething gums while the bristles on the front keep a baby's teeth clean.



#### Baby toothbrush

( Length 1.9")



Tradewinds + Stone



Shifting Sand + Cambrige Blue





#### **Extra-Soft Muslin crib sheet**

Fits standard size crib (28"x52")



The crib sheet is fully elastic and allows for easy removal, as well as a perfect fit wash after wash.



#### **Lovey Blanket**

#### Star







Natural

#### Moon



Roman Green



Tradewinds

### **TEETHERS**



#### **Animal Teethers**



#### **Teethers Rainbow & Sun**



#### **Ball Teether**







**Dried Thyme** 



Shifting Sand



Tradewinds



Woodchuck

#### **Cloud teether**



Cloud



**Shifting Sand** 









## Bracelets



#### **Silicone Bracelets**

(7,5 cm)



1. Black-Natural-Caramel



2. Cambridge Blue-Clemetine-Natural



3. Dried Thyme-Berry-Natural



4. Steel-Dove Gray-Stone



5. Rose-Blush-Shifting Sand



6. Sunshine-Dried Thyme-Clay





#### Silicone Bracelets Pearl

(7,5 cm)









#### Snack Cup

Size 8,5 x 8,5 cm



## Changing Pads



#### **Changing Pads**

Length: 27" Width without pocket: 14" Pocket size: 5.5" each



1. Blush



2. Natural



3. Roman Green



# Crib Pockets

Keep your baby essentials organ