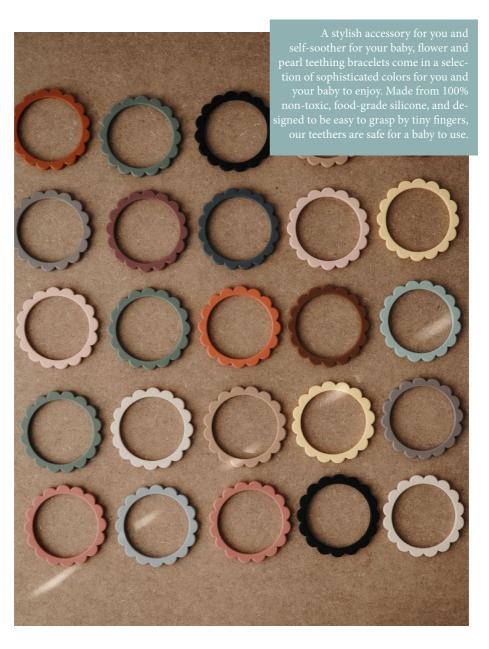

## Bracelets

#### **Silicone Bracelets**

(7,5 cm)

1. Black-Natural-Caramel

2. Cambridge Blue-Clemetine-Natural

3. Dried Thyme-Berry-Natural

4. Steel-Dove Gray-Stone

5. Rose-Blush-Shifting Sand

6. Sunshine-Dried Thyme-Clay

#### Silicone Bracelets Pearl

(7,5 cm)