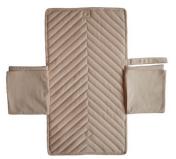

## Changing Pads

#### **Changing Pads**

Length: 27" Width without pocket: 14" Pocket size: 5.5" each

1. Blush

2. Natural

3. Roman Green