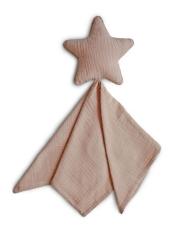

he poster comes in two sizes, measuring 11"x17" and 18"x24".







#### Burp cloth







Fall Yellow + Fog



Roman Green + Fog



Natural + Fog



## Pacifier



#### **Silicone Pacifier Case**

( Length 8.62" )



## Baby toothbrush

Begin building good brushing habits with these 100% BPA-free, chemical-free finger toothbrushes! Made from food-grade silicone, the bumps on the back assist with sore, teething gums while the bristles on the front keep a baby's teeth clean.



#### Baby toothbrush

( Length 1.9")



Tradewinds + Stone



Shifting Sand + Cambrige Blue





#### **Extra-Soft Muslin crib sheet**

Fits standard size crib (28"x52")



The crib sheet is fully elastic and allows for easy removal, as well as a perfect fit wash after wash.



#### **Lovey Blanket**

#### Star







Natural

#### Moon



Roman Green



Tradewinds

### **TEETHERS**



#### **Animal Teethers**



#### **Teethers Rainbow & Sun**



#### **Ball Teether**







**Dried Thyme** 



Shifting Sand



Tradewinds



Woodchuck

#### **Cloud teether**



Cloud



**Shifting Sand** 









## Bracelets



#### **Silicone Bracelets**

(7,5 cm)



1. Black-Natural-Caramel



2. Cambridge Blue-Clemetine-Natural



3. Dried Thyme-Berry-Natural



4. Steel-Dove Gray-Stone



5. Rose-Blush-Shifting Sand



6. Sunshine-Dried Thyme-Clay





#### Silicone Bracelets Pearl

(7,5 cm)









#### Snack Cup

Size 8,5 x 8,5 cm



## Changing Pads



#### **Changing Pads**

Length: 27" Width without pocket: 14" Pocket size: 5.5" each



1. Blush



2. Natural



3. Roman Green



# Crib Pockets

Keep your