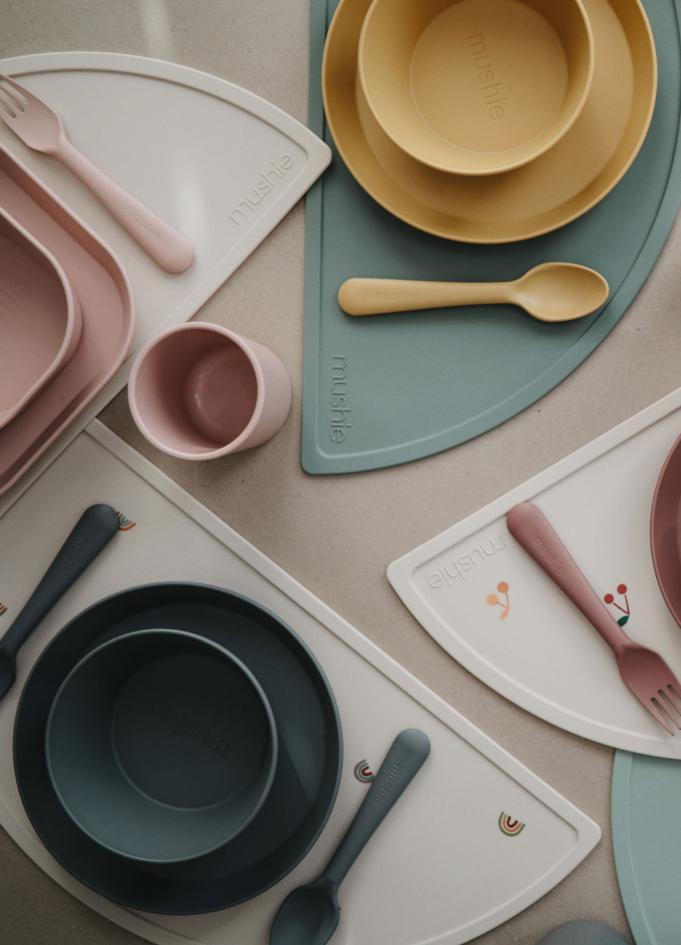

# Dinnerware

#### **Round Plates (set of two)**

(18 cm)

Mustard

Smoke

#### Round Bowls (set of two)

(13 cm)

Vanilla

Mustard

Smoke

#### Square Plates (set of two)

(18 cm)

#### Square Bowls (set of two)

(13 cm)

#### Cups (set of two)

Holds up to 190 ml

#### Fork and Spoon ( 2 pack)

(6.2")