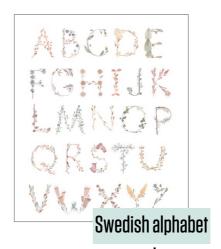

Dinnerware



#### **Round Plates (set of two)**

(18 cm)







Mustard



Smoke

#### Round Bowls (set of two)

(13 cm)



Vanilla



Mustard



Smoke



#### Square Plates (set of two)

(18 cm)



#### Square Bowls (set of two)

(13 cm)



#### Cups (set of two)

Holds up to 190 ml









#### Fork and Spoon ( 2 pack)

(6.2")







## Silicone Mat



#### Silicone Mat

(45 cm x 23 cm)









Vanilla Confetti





## Silicone Dinnerware



#### SPOONS (2 pack)

(16 cm)



Natural + Dried Thyme



Shifting Sand + Blush



Shifting Sand + Cambridge Blue



Stone + Cloudy Mauve



#### **Suction Plates**

(18 cm) mushie Blush **Dried Thyme** Natural

Stone

Cambridge Blue

**Cloud Mauve** 

#### **Suction Bowls**

(11 cm)





#### **Alphabet Floral Poster**

( 11"x17") ( 18"x24" )







#### **Feeling Poster**

( 11"x17") ( 18"x24" )

Each poster in this series is printed on 130# matte paper in Houston, Texas.

The poster comes in two sizes, measuring 11"x17" and 18"x24".







#### Burp cloth







Fall Yellow + Fog



Roman Green + Fog



Natural + Fog



## Pacifier



#### **Silicone Pacifier Case**

( Length 8.62" )



## Baby toothbrush

Begin building good brushing habits with these 100% BPA-free, chemical-free finger toothbrushes! Made from food-grade silicone, the bumps on the back assist with sore, teething gums while the bristles on the front keep a baby's teeth clean.



#### Baby toothbrush

( Length 1.9")



Tradewinds + Stone



Shifting Sand + Cambrige Blue





#### **Extra-Soft Muslin crib sheet**

Fits standard size crib (28"x52")



The crib shee