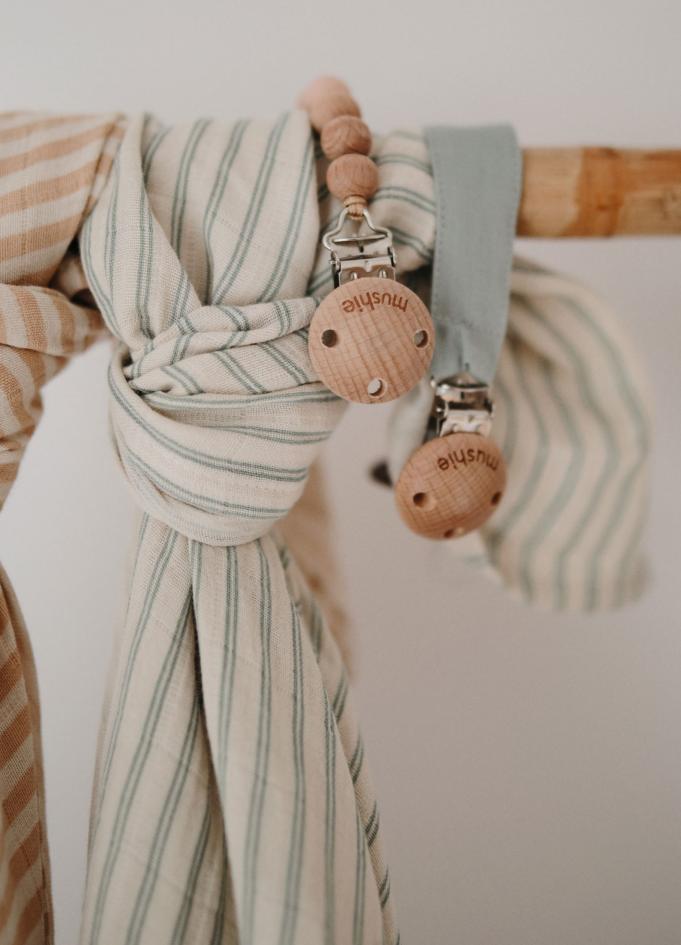

# Baby Pacifier CLIP

Handmade by mom in the USA, Mushie pacifier clips are a favorite for parents and of course babies. Our soother clips come in unique, chic, and vintage inspired colors that bring to mind a peaceful simplicity.

**Cleo** ( Length 9.1" )

4. Wood

Halo ( Length 8.2" )

#### Sunny

( Length 9.5" )

Wooden Pacifier Rattle Clip

Ari
( Length 9.2")

Fabric clip
(Length 8")