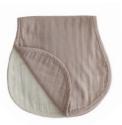

o)

Holds up to 190 ml









#### Fork and Spoon ( 2 pack)

(6.2")







## Silicone Mat



#### Silicone Mat

(45 cm x 23 cm)









Vanilla Confetti





## Silicone Dinnerware



#### SPOONS (2 pack)

(16 cm)



Natural + Dried Thyme



Shifting Sand + Blush



Shifting Sand + Cambridge Blue



Stone + Cloudy Mauve



#### **Suction Plates**

(18 cm) mushie Blush **Dried Thyme** Natural

Stone

Cambridge Blue

**Cloud Mauve** 

#### **Suction Bowls**

(11 cm)





#### **Alphabet Floral Poster**

( 11"x17") ( 18"x24" )







#### **Feeling Poster**

( 11"x17") ( 18"x24" )

Each poster in this series is printed on 130# matte paper in Houston, Texas.

The poster comes in two sizes, measuring 11"x17" and 18"x24".







#### Burp cloth







Fall Yellow + Fog



Roman Green + Fog



Natural + Fog



## Pacifier



#### **Silicone Pacifier Case**

( Length 8.62" )



## Baby toothbrush

Begin building good brushing habits with these 100% BPA-free, chemical-free finger toothbrushes! Made from food-grade silicone, the bumps on the back assist with sore, teething gums while the bristles on the front keep a baby's teeth clean.



#### Baby toothbrush

( Length 1.9")



Tradewinds + Stone



Shifting Sand + Cambrige Blue





#### **Extra-Soft Muslin crib sheet**

Fits standard size crib (28"x52")



The crib sheet is fully elastic and allows for easy removal, as well as a perfect fit wash after wash.



#### **Lovey Blanket**

#### Star







Natural

#### Moon



Roman Green



Tradewinds

### **TEETHERS**



#### **Animal Teethers**



#### **Teethers Rainbow & Sun**