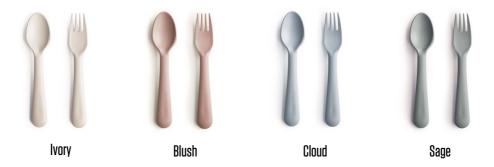

ument the growth of your new addition with this set of 16 beautifully-illustrated milestone cards, lovingly designed in Sweden. Each double-sided card displays whimsical watercolor designs and dedicated space for you to capture memories, thoughts, and notes to your baby as they grow.



#### **Milestone Cards**

(4.5" x 4.5")







#### Stacking tower





# Nesting Stars



#### **Nesting Stars**



Original







Stacking rings

( 17,5 cm )







Rustic

# Dinnerware



#### **Round Plates (set of two)**

(18 cm)







Mustard



Smoke

#### Round Bowls (set of two)

(13 cm)



Vanilla



Mustard



Smoke



#### Square Plates (set of two)

(18 cm)



#### Square Bowls (set of two)

(13 cm)



#### Cups (set of two)

Holds up to 190 ml









#### Fork and Spoon ( 2 pack)

(6.2")







## Silicone Mat



#### Silicone Mat

(45 cm x 23 cm)









Vanilla Confetti





## Silicone Dinnerware



#### SPOONS (2 pack)

(16 cm)



Natural + Dried Thyme



Shifting Sand + Blush



Shifting Sand + Cambridge Blue



Stone + Cloudy Mauve



#### **Suction Plates**

(18 cm) mushie Blush **Dried Thyme** Natural

Stone

Cambridge Blue

**Cloud Mauve** 

#### **Suction Bowls**

(11 cm)





#### **Alphabet Floral Poster**

( 11"x17") ( 18"x24" )







#### **Feeling Poster**

( 11"x17") ( 18"x24" )

Each poster in this series is printed on 130# matte paper in Houston, Texas.

The poster comes in two sizes, measuring 11"x17" and 18"x24".







#### Burp cloth







Fall Yellow + Fog



Roman Green + Fog



Natural + Fog



## Pacifier



#### **Silicone Pacifier Case**

( Le