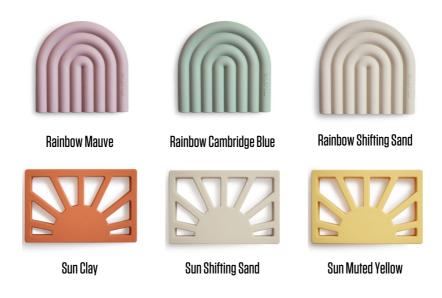

Natural + Fog



## Pacifier



#### **Silicone Pacifier Case**

( Length 8.62" )



## Baby toothbrush

Begin building good brushing habits with these 100% BPA-free, chemical-free finger toothbrushes! Made from food-grade silicone, the bumps on the back assist with sore, teething gums while the bristles on the front keep a baby's teeth clean.



#### Baby toothbrush

( Length 1.9")



Tradewinds + Stone



Shifting Sand + Cambrige Blue





#### **Extra-Soft Muslin crib sheet**

Fits standard size crib (28"x52")



The crib sheet is fully elastic and allows for easy removal, as well as a perfect fit wash after wash.



#### **Lovey Blanket**

#### Star







Natural

#### Moon



Roman Green



Tradewinds

### **TEETHERS**



#### **Animal Teethers**



#### **Teethers Rainbow & Sun**



#### **Ball Teether**







**Dried Thyme** 



Shifting Sand



Tradewinds



Woodchuck

#### **Cloud teether**



Cloud



**Shifting Sand** 









## Bracelets



#### **Silicone Bracelets**

(7,5 cm)



1. Black-Natural-Caramel



2. Cambridge Blue-Clemetine-Natural



3. Dried Thyme-Berry-Natural



4. Steel-Dove Gray-Stone



5. Rose-Blush-Shifting Sand



6. Sunshine-Dried Thyme-Clay





#### Silicone Bracelets Pearl

(7,5 cm)









#### Snack Cup

Size 8,5 x 8,5 cm



## Changing Pads



#### **Changing Pads**

Length: 27" Width without pocket: 14" Pocket size: 5.5" each



1. Blush



2. Natural



3. Roman Green



# Crib Pockets

Keep your baby essentials organized and beautifully displayed in this crib pocket. Designed to accent the room and minimize clutter, this sty