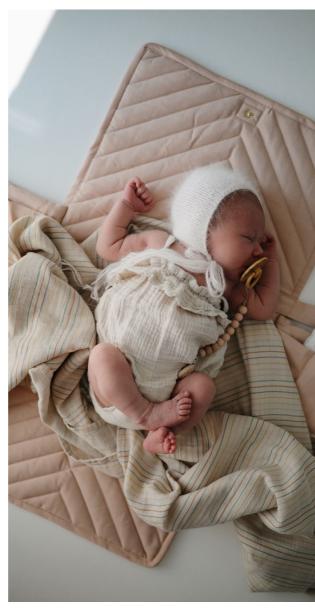

#### **Extra-Soft Muslin crib sheet**

Fits standard size crib (28"x52")

The crib sheet is fully elastic and allows for easy removal, as well as a perfect fit wash after wash.

#### **Lovey Blanket**