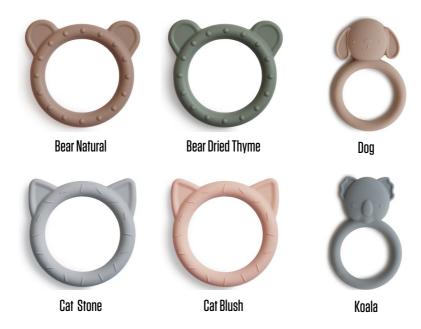

ellow + Fog



Roman Green + Fog



Natural + Fog



## Pacifier



#### **Silicone Pacifier Case**

( Length 8.62" )



## Baby toothbrush

Begin building good brushing habits with these 100% BPA-free, chemical-free finger toothbrushes! Made from food-grade silicone, the bumps on the back assist with sore, teething gums while the bristles on the front keep a baby's teeth clean.



#### Baby toothbrush

( Length 1.9")



Tradewinds + Stone



Shifting Sand + Cambrige Blue





#### **Extra-Soft Muslin crib sheet**

Fits standard size crib (28"x52")



The crib sheet is fully elastic and allows for easy removal, as well as a perfect fit wash after wash.



#### **Lovey Blanket**

#### Star







Natural

#### Moon



Roman Green



Tradewinds

### **TEETHERS**



#### **Animal Teethers**



#### **Teethers Rainbow & Sun**



#### **Ball Teether**







**Dried Thyme** 



Shifting Sand



Tradewinds



Woodchuck

#### **Cloud teether**



Cloud



**Shifting Sand** 









## Bracelets



#### **Silicone Bracelets**

(7,5 cm)



1. Black-Natural-Caramel



2. Cambridge Blue-Clemetine-Natural



3. Dried Thyme-Berry-Natural



4. Steel-Dove Gray-Stone



5. Rose-Blush-Shifting Sand



6. Sunshine-Dried Thyme-Clay





#### Silicone Bracelets Pearl

(7,5 cm)









#### Snack Cup

Size 8,5 x 8,5 cm



## Changing Pads



#### **Changing Pads**

Length: 27" Width without pocket: 14" Pocket size: 5.5" each



1. Blush



2. Natural



3. Roman Green



# Crib Pockets

Keep your baby essentials organized and beautifully displayed in this crib pocket. Designed to accent the