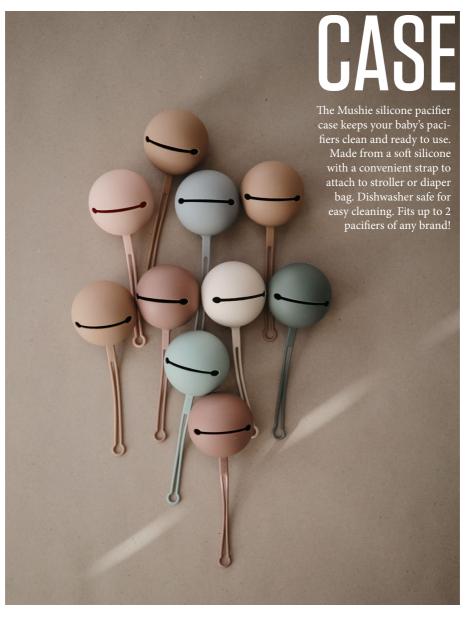

#### Fork and Spoon ( 2 pack)

(6.2")







## Silicone Mat



#### Silicone Mat

(45 cm x 23 cm)









Vanilla Confetti





## Silicone Dinnerware



#### SPOONS (2 pack)

(16 cm)



Natural + Dried Thyme



Shifting Sand + Blush



Shifting Sand + Cambridge Blue



Stone + Cloudy Mauve



#### **Suction Plates**

(18 cm) mushie Blush **Dried Thyme** Natural

Stone

Cambridge Blue

**Cloud Mauve** 

#### **Suction Bowls**

(11 cm)





#### **Alphabet Floral Poster**

( 11"x17") ( 18"x24" )







#### **Feeling Poster**

( 11"x17") ( 18"x24" )

Each poster in this series is printed on 130# matte paper in Houston, Texas.

The poster comes in two sizes, measuring 11"x17" and 18"x24".







#### Burp cloth







Fall Yellow + Fog



Roman Green + Fog



Natural + Fog



## Pacifier



#### **Silicone Pacifier Case**

( Length 8.62" )



## Baby toothbrush

Begin building good brushing habits with these 100% BPA-free, chemical-free finger toothbrushes! Made from food-grade silicone, the bumps on the back assist with sore, teething gums while the bristles on the front keep a baby's teeth clean.



#### Baby toothbrush

( Length 1.9")



Tradewinds + Stone



Shifting Sand + Cambrige Blue





#### **Extra-Soft Muslin crib sheet**

Fits standard size crib (28"x52")



The crib sheet is fully elastic and allows for easy removal, as well as a perfect fit wash after wash.



#### **Lovey Blanket**

#### Star







Natural

#### Moon



Roman Green



Tradewinds

### **TEETHERS**



#### **Animal Teethers**



#### **Teethers Rainbow & Sun**



#### **Ball Teether**