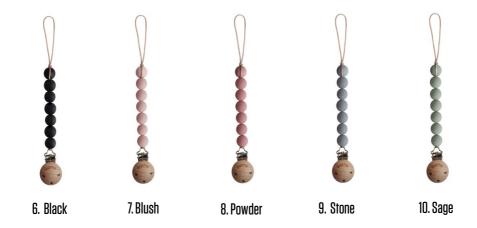

# Baby Pacifier CLIP

Handmade by mom in the USA, Mushie pacifier clips are a favorite for parents and of course babies. Our soother clips come in unique, chic, and vintage inspired colors that bring to mind a peaceful simplicity.

**Cleo** ( Length 9.1" )

4. Wood

Halo ( Length 8.2" )

#### Sunny

( Length 9.5" )

Wooden Pacifier Rattle Clip

Ari
( Length 9.2")

Fabric clip
(Length 8")