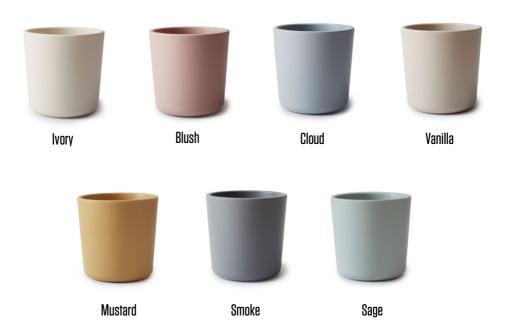

## Honeycomb





Beige

Desert Rose







Document the growth of your new addition with this set of 16 beautifully-illustrated milestone cards, lovingly designed in Sweden. Each double-sided card displays whimsical watercolor designs and dedicated space for you to capture memories, thoughts, and notes to your baby as they grow.



#### **Milestone Cards**

(4.5" x 4.5")







#### Stacking tower





# Nesting Stars



#### **Nesting Stars**



Original







Stacking rings

( 17,5 cm )







Rustic

# Dinnerware



#### **Round Plates (set of two)**

(18 cm)







Mustard



Smoke

#### Round Bowls (set of two)

(13 cm)



Vanilla



Mustard



Smoke



#### Square Plates (set of two)

(18 cm)



#### Square Bowls (set of two)

(13 cm)



#### Cups (set of two)

Holds up to 190 ml









#### Fork and Spoon ( 2 pack)

(6.2")







## Silicone Mat



#### Silicone Mat

(45 cm x 23 cm)









Vanilla Confetti





## Silicone Dinnerware



#### SPOONS (2 pack)

(16 cm)



Natural + Dried Thyme



Shifting Sand + Blush



Shifting Sand + Cambridge Blue



Stone + Cloudy Mauve



#### **Suction Plates**

(18 cm) mushie Blush **Dried Thyme** Natural

Stone

Cambridge Blue

**Cloud Mauve** 

#### **Suction Bowls**

(11 cm)





#### **Alphabet Floral Poster**

( 11"x17") ( 18"x24" )







#### **Feeling Poster**

( 11"x17") ( 18"x24" )

Each poster in this series is printed on 130# matte paper in Houston, Texas.

The poster comes in two sizes, measuring 11"x17" and 18"x24".







#### Burp cloth







Fall Yellow + Fog



Roman Green + Fog



Natural + Fog



## Pa