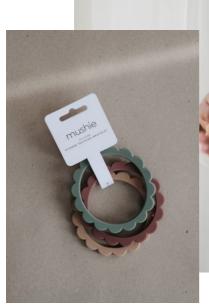

+ Stone



Shifting Sand + Cambrige Blue





#### **Extra-Soft Muslin crib sheet**

Fits standard size crib (28"x52")



The crib sheet is fully elastic and allows for easy removal, as well as a perfect fit wash after wash.



#### **Lovey Blanket**

#### Star







Natural

#### Moon



Roman Green



Tradewinds

### **TEETHERS**



#### **Animal Teethers**



#### **Teethers Rainbow & Sun**



#### **Ball Teether**







**Dried Thyme** 



Shifting Sand



Tradewinds



Woodchuck

#### **Cloud teether**



Cloud



**Shifting Sand** 









## Bracelets



#### **Silicone Bracelets**

(7,5 cm)



1. Black-Natural-Caramel



2. Cambridge Blue-Clemetine-Natural



3. Dried Thyme-Berry-Natural



4. Steel-Dove Gray-Stone



5. Rose-Blush-Shifting Sand



6. Sunshine-Dried Thyme-Clay





#### Silicone Bracelets Pearl

(7,5 cm)









#### Snack Cup

Size 8,5 x 8,5 cm



## Changing Pads



#### **Changing Pads**

Length: 27" Width without pocket: 14" Pocket size: 5.5" each



1. Blush



2. Natural



3. Roman Green



# Crib Pockets

Keep your baby essentials organized and beautifully displayed in this crib pocket. Designed to accent the room and minimize clutter, this stylish crib pocket is compatible with most cribs. Tie the crib pocket to crib bars, railings, or shelves with the 3 sets of attached ribbon ties.



#### **Crib Pockets**

Dimensions: 34.92 x .63 x 17.78 cm Pockets: 16.25 x 13.97 cm