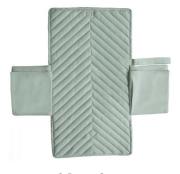

## Changing Pads

#### **Changing Pads**

Length: 27" Width without pocket: 14" Pocket size: 5.5" each

1. Blush

2. Natural

3. Roman Green