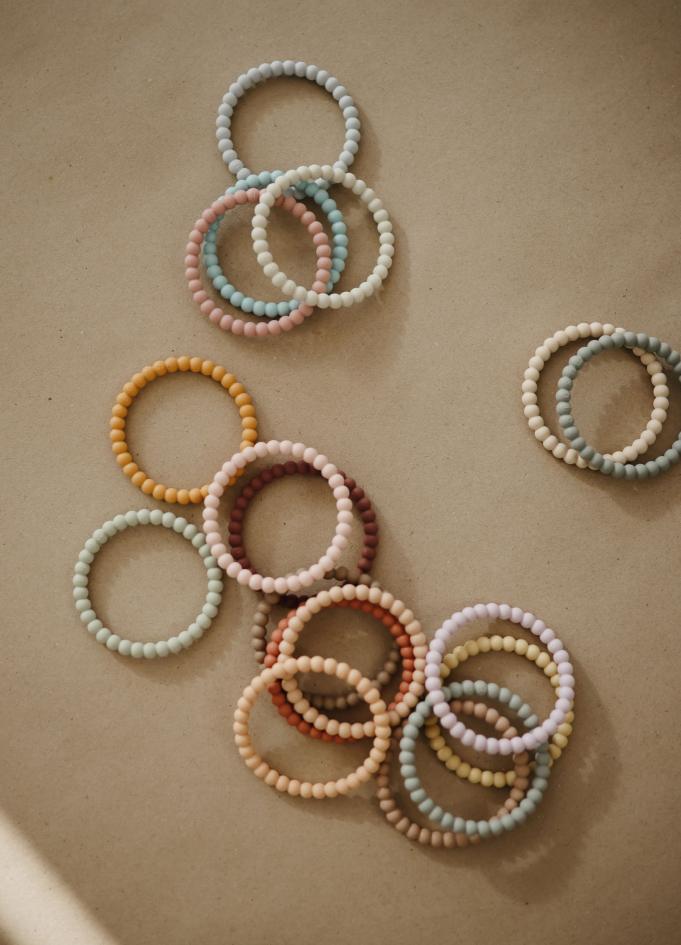

#### **Silicone Bracelets**

(7,5 cm)

1. Black-Natural-Caramel

2. Cambridge Blue-Clemetine-Natural

3. Dried Thyme-Berry-Natural

4. Steel-Dove Gray-Stone

5. Rose-Blush-Shifting Sand

6. Sunshine-Dried Thyme-Clay

#### Silicone Bracelets Pearl

(7,5 cm)