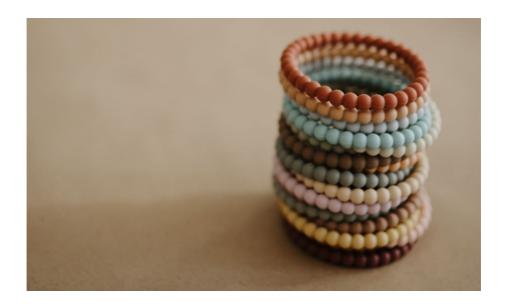

### **Extra-Soft Muslin crib sheet**

Fits standard size crib (28"x52")



The crib sheet is fully elastic and allows for easy removal, as well as a perfect fit wash after wash.



#### **Lovey Blanket**

#### Star







Natural

#### Moon



Roman Green



Tradewinds

### **TEETHERS**



#### **Animal Teethers**



#### **Teethers Rainbow & Sun**



#### **Ball Teether**







**Dried Thyme** 



Shifting Sand



Tradewinds



Woodchuck

#### **Cloud teether**



Cloud



**Shifting Sand** 









## Bracelets



#### **Silicone Bracelets**

(7,5 cm)



1. Black-Natural-Caramel



2. Cambridge Blue-Clemetine-Natural



3. Dried Thyme-Berry-Natural



4. Steel-Dove Gray-Stone



5. Rose-Blush-Shifting Sand



6. Sunshine-Dried Thyme-Clay





#### Silicone Bracelets Pearl

(7,5 cm)









#### Snack Cup

Size 8,5 x 8,5 cm



## Changing Pads



#### **Changing Pads**

Length: 27" Width without pocket: 14" Pocket size: 5.5" each



1. Blush



2. Natural



3. Roman Green



# Crib Pockets

Keep your baby essentials organized and beautifully displayed in this crib pocket. Designed to accent the room and minimize clutter, this stylish crib pocket is compatible with most cribs. Tie the crib pocket to crib bars, railings, or shelves with the 3 sets of attached ribbon ties.



#### **Crib Pockets**

Dimensions: 34.92 x .63 x 17.78 cm Pockets: 16.25 x 13.97 cm