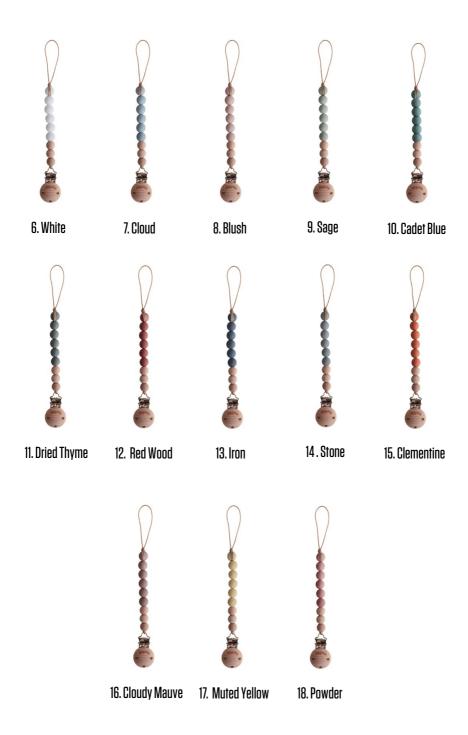

# Baby Pacifier CLIP

Handmade by mom in the USA, Mushie pacifier clips are a favorite for parents and of course babies. Our soother clips come in unique, chic, and vintage inspired colors that bring to mind a peaceful simplicity.

**Cleo** ( Length 9.1" )

4. Wood

Halo ( Length 8.2" )

#### Sunny

( Length 9.5" )

Wooden Pacifier Rattle Clip

Ari
( Length 9.2")

Fabric clip
(Length 8")