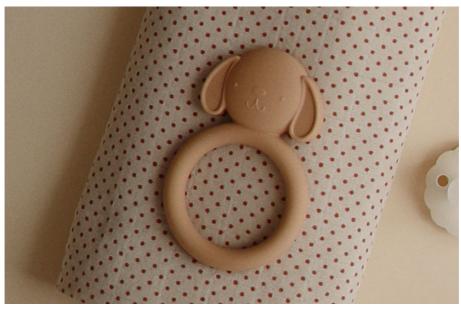

00% BPA-free, chemical-free finger toothbrushes! Made from food-grade silicone, the bumps on the back assist with sore, teething gums while the bristles on the front keep a baby's teeth clean.



#### Baby toothbrush

( Length 1.9")



Tradewinds + Stone



Shifting Sand + Cambrige Blue





#### **Extra-Soft Muslin crib sheet**

Fits standard size crib (28"x52")



The crib sheet is fully elastic and allows for easy removal, as well as a perfect fit wash after wash.



#### **Lovey Blanket**

#### Star







Natural

#### Moon



Roman Green



Tradewinds

### **TEETHERS**



#### **Animal Teethers**



#### **Teethers Rainbow & Sun**



#### **Ball Teether**







**Dried Thyme** 



Shifting Sand



Tradewinds



Woodchuck

#### **Cloud teether**



Cloud



**Shifting Sand** 









## Bracelets



#### **Silicone Bracelets**

(7,5 cm)



1. Black-Natural-Caramel



2. Cambridge Blue-Clemetine-Natural



3. Dried Thyme-Berry-Natural



4. Steel-Dove Gray-Stone



5. Rose-Blush-Shifting Sand



6. Sunshine-Dried Thyme-Clay





#### Silicone Bracelets Pearl

(7,5 cm)









#### Snack Cup

Size 8,5 x 8,5 cm



## Changing Pads



#### **Changing Pads**

Length: 27" Width without pocket: 14" Pocket size: 5.5" each



1. Blush



2. Natural



3. Roman Green



# Crib Pockets

Keep your baby essentials organized and beautifully displayed in this crib pocket. Designed to accent the room and minimize clutter, this stylish crib pocket is compatible with most cribs. Tie the crib pocket to crib bars, railings, or shelves with the 3 sets of attached ribbon ties.



#### **