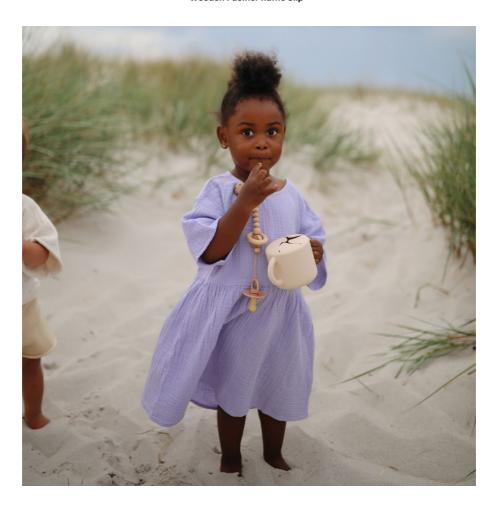

# Baby Pacifier CLIP

Handmade by mom in the USA, Mushie pacifier clips are a favorite for parents and of course babies. Our soother clips come in unique, chic, and vintage inspired colors that bring to mind a peaceful simplicity.