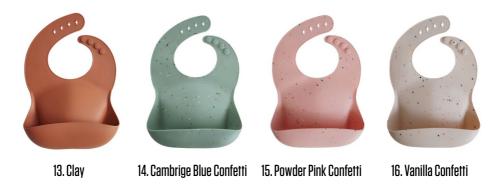

#### **Solid colors**

# Silicone baby BBB

Keep your little one feeling comfy and clean with our fun-loving collection of silicone bibs. Designed in Sweden, mushie bibs feature classic patterns capturing a look that's both timeless and elegant. Made from food-grade silicone, these playful bibs are BPA and phthalate free.

Mushie bibs feature rounded, built-in neck fasteners for a snug and comfy fit. Deep front pocket is perfect for catching food and keeping surrounding area clean. Easy to clean, resists stains, and does not absorb water. Wash with soap.