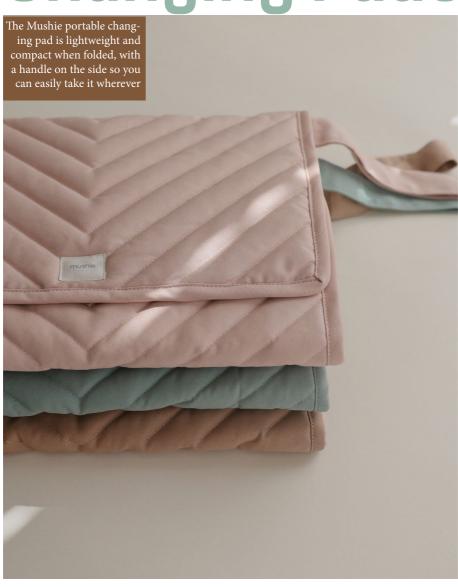

## Changing Pads

#### **Changing Pads**

Length: 27" Width without pocket: 14" Pocket size: 5.5" each

1. Blush

2. Natural

3. Roman Green