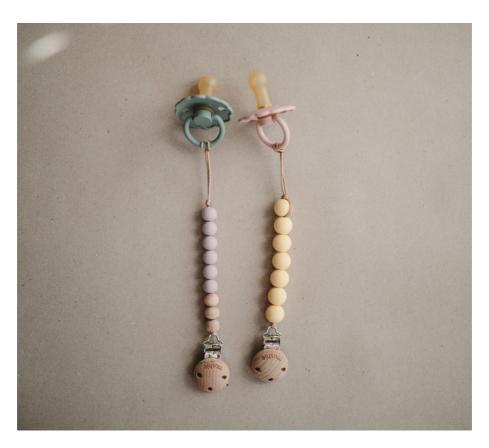

# Baby Pacifier CLIP

Handmade by mom in the USA, Mushie pacifier clips are a favorite for parents and of course babies. Our soother clips come in unique, chic, and vintage inspired colors that bring to mind a peaceful simplicity.