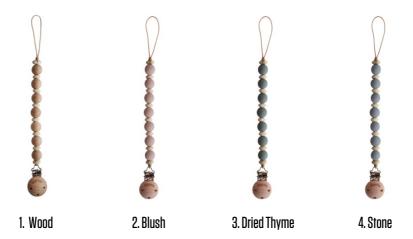

# Baby Pacifier CLIP

Handmade by mom in the USA, Mushie pacifier clips are a favorite for parents and of course babies. Our soother clips come in unique, chic, and vintage inspired colors that bring to mind a peaceful simplicity.

**Cleo** ( Length 9.1" )

4. Wood

Halo ( Length 8.2" )