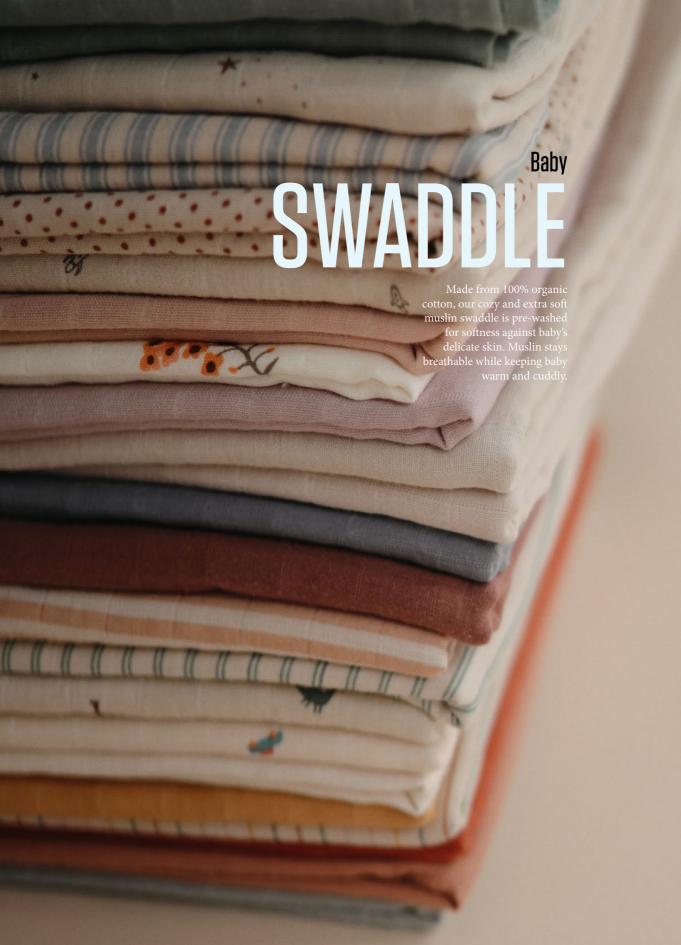

#### **Extra-Soft Muslin crib sheet**

Fits standard size crib (28"x52")

The crib sheet is fully elastic and allows for easy removal, as well as a perfect fit wash after wash.