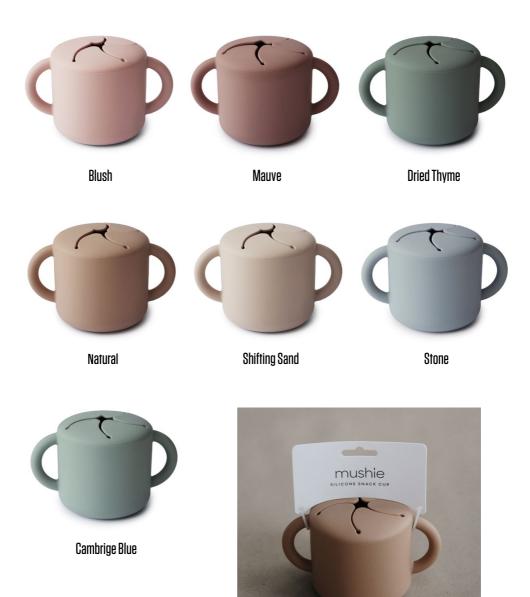

s standard size crib (28"x52")



The crib sheet is fully elastic and allows for easy removal, as well as a perfect fit wash after wash.



#### **Lovey Blanket**

#### Star







Natural

#### Moon



Roman Green



Tradewinds

### **TEETHERS**



#### **Animal Teethers**



#### **Teethers Rainbow & Sun**



#### **Ball Teether**







**Dried Thyme** 



Shifting Sand



Tradewinds



Woodchuck

#### **Cloud teether**



Cloud



**Shifting Sand** 









## Bracelets



#### **Silicone Bracelets**

(7,5 cm)



1. Black-Natural-Caramel



2. Cambridge Blue-Clemetine-Natural



3. Dried Thyme-Berry-Natural



4. Steel-Dove Gray-Stone



5. Rose-Blush-Shifting Sand



6. Sunshine-Dried Thyme-Clay





#### Silicone Bracelets Pearl

(7,5 cm)









#### Snack Cup

Size 8,5 x 8,5 cm



## Changing Pads



#### **Changing Pads**

Length: 27" Width without pocket: 14" Pocket size: 5.5" each



1. Blush



2. Natural



3. Roman Green



# Crib Pockets

Keep your baby essentials organized and beautifully displayed in this crib pocket. Designed to accent the room and minimize clutter, this stylish crib pocket is compatible with most cribs. Tie the crib pocket to crib bars, railings, or shelves with the 3 sets of attached ribbon ties.



#### **Crib Pockets**

Dimensions: 34.92 x .63 x 17.78 cm Pockets: 16.25 x 13.97 cm