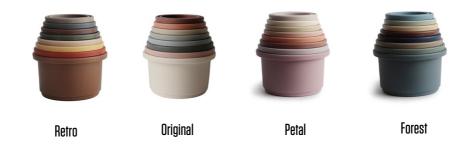

Fabric clip
(Length 8")





#### **Solid colors**

( 120 x 120 cm )



**Prints** 

( 120 x 120 cm )







#### **Knit Blanket**

(31.5" x 39.4")

#### Pointelle









Blush

Gray Melange

Ivory

Sage

#### Ribbed









Beige Melange

Dark Gray Melange

**Gray Melange** 

Smoke

#### **Textured Dots**









**OFF** White

Mustard

Dark Navy

Blush

#### Confetti





lvory

Neon

#### Honeycomb





Beige

Desert Rose







Document the growth of your new addition with this set of 16 beautifully-illustrated milestone cards, lovingly designed in Sweden. Each double-sided card displays whimsical watercolor designs and dedicated space for you to capture memories, thoughts, and notes to your baby as they grow.



#### **Milestone Cards**

(4.5" x 4.5")







#### Stacking tower





# Nesting Stars



#### **Nesting Stars**



Original







Stacking rings

( 17,5 cm )







Rustic

# Dinnerware



#### **Round Plates (set of two)**

(18 cm)







Mustard



Smoke

#### Round Bowls (set of two)

(13 cm)



Vanilla



Mustard



Smoke



#### Square Plates (set of two)

(18 cm)



#### Square Bowls (set of two)

(13 cm)



#### Cups (set of two)

Holds up to 190 ml









#### Fork and Spoon ( 2 pack)

(6.2")







## Silicone Mat



#### Silicone Mat

(45 cm x 23 cm)









Vanilla Confetti





## Silicone Dinnerware



#### SPOONS (2 pack)

(16 cm)



Natural + Dried Thyme



Shifting Sand + Blush



Shifting Sand + Cambridge Blue



Stone + Cloudy Mauve



#### **Suction Plates**

(18 cm) mushie Blush **Dried Thyme** Natural

Stone

Cambridge Blue

**Cl