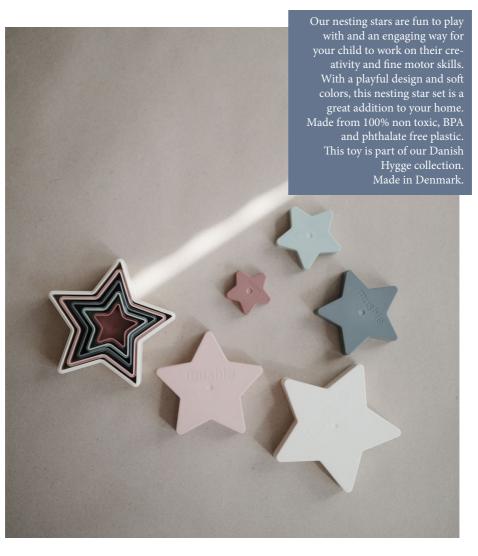

# Nesting Stars

#### **Nesting Stars**

Original

Stacking rings

( 17,5 cm )

Rustic