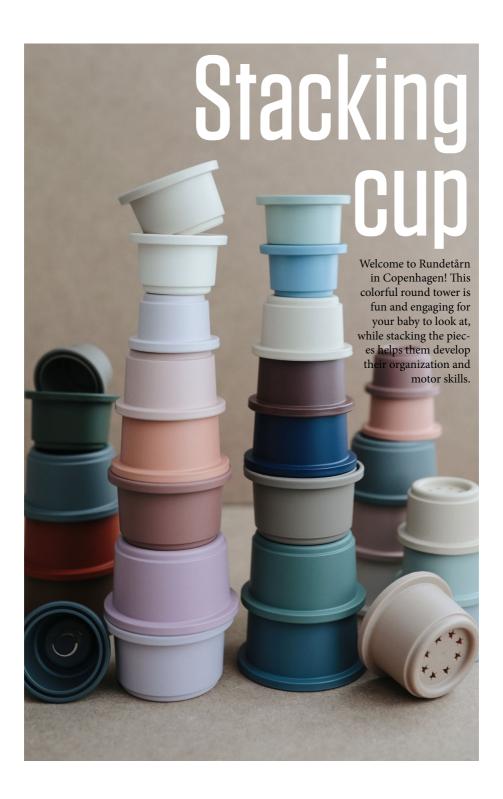

( Length 9.2")









Fabric clip
(Length 8")





#### **Solid colors**

( 120 x 120 cm )



**Prints** 

( 120 x 120 cm )







#### **Knit Blanket**

(31.5" x 39.4")

#### Pointelle









Blush

Gray Melange

Ivory

Sage

#### Ribbed









Beige Melange

Dark Gray Melange

**Gray Melange** 

Smoke

#### **Textured Dots**









**OFF** White

Mustard

Dark Navy

Blush

#### Confetti





lvory

Neon

#### Honeycomb





Beige

Desert Rose







Document the growth of your new addition with this set of 16 beautifully-illustrated milestone cards, lovingly designed in Sweden. Each double-sided card displays whimsical watercolor designs and dedicated space for you to capture memories, thoughts, and notes to your baby as they grow.



#### **Milestone Cards**

(4.5" x 4.5")







#### Stacking tower





# Nesting Stars



#### **Nesting Stars**



Original







Stacking rings

( 17,5 cm )







Rustic

# Dinnerware



#### **Round Plates (set of two)**

(18 cm)







Mustard



Smoke

#### Round Bowls (set of two)

(13 cm)



Vanilla



Mustard



Smoke



#### Square Plates (set of two)

(18 cm)



#### Square Bowls (set of two)

(13 cm)



#### Cups (set of two)

Holds up to 190 ml









#### Fork and Spoon ( 2 pack)

(6.2")







## Silicone Mat



#### Silicone Mat

(45 cm x 23 cm)









Vanilla Confetti





## Silicone Dinnerware



#### SPOONS (2 pack)

(16 cm)



Natural + Dried Thyme



Shifting Sand + Blush



Shifting Sand + Cambridge Blue



Stone + Cloudy Mauve



#### **Suction Plates**

(18 cm) mushie Blush **Dried Thyme** Natural

Ston