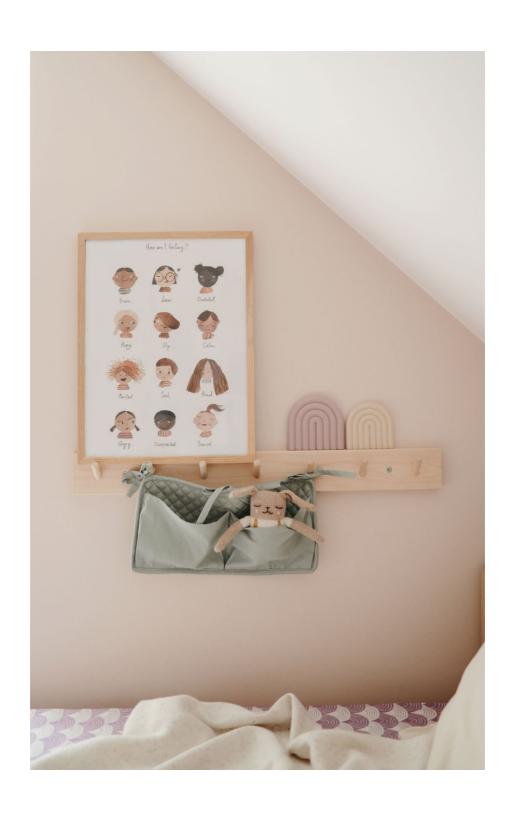

#### **Feeling Poster**

( 11"x17") ( 18"x24" )

Each poster in this series is printed on 130# matte paper in Houston, Texas.

The poster comes in two sizes, measuring 11"x17" and 18"x24".