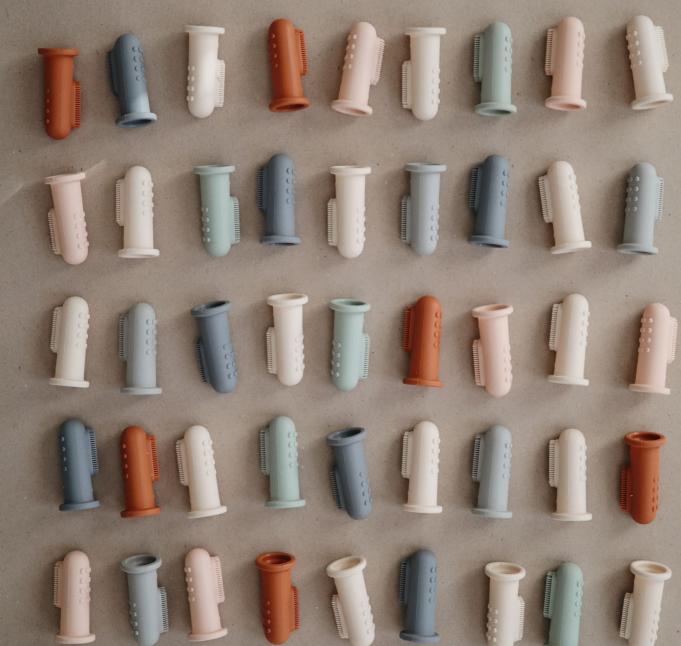

## Baby toothbrush

Begin building good brushing habits with these 100% BPA-free, chemical-free finger toothbrushes! Made from food-grade silicone, the bumps on the back assist with sore, teething gums while the bristles on the front keep a baby's teeth clean.

#### Baby toothbrush

( Length 1.9")

Tradewinds + Stone

Shifting Sand + Cambrige Blue