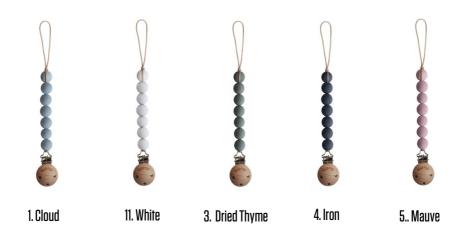

# Baby Pacifier CLIP

Handmade by mom in the USA, Mushie pacifier clips are a favorite for parents and of course babies. Our soother clips come in unique, chic, and vintage inspired colors that bring to mind a peaceful simplicity.

**Cleo** ( Length 9.1" )

4. Wood

Halo ( Length 8.2" )

#### Sunny

( Length 9.5" )

Wooden Pacifier Rattle Clip

Ari
( Length 9.2")

Fabric clip
(Length 8")