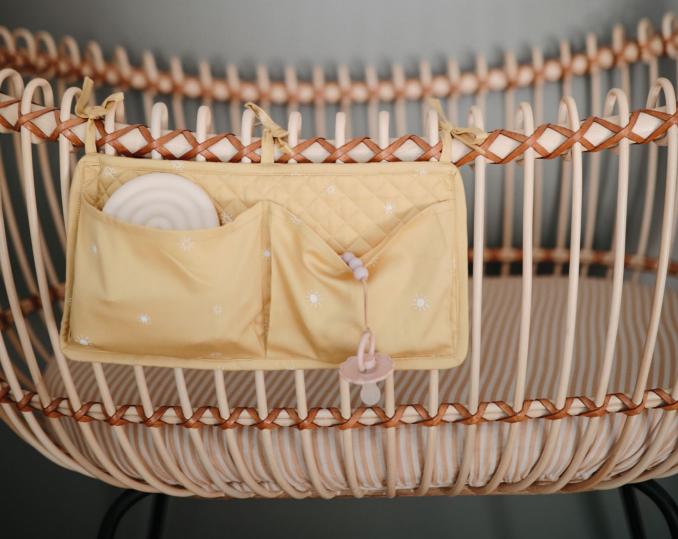

# Crib Pockets

Keep your baby essentials organized and beautifully displayed in this crib pocket. Designed to accent the room and minimize clutter, this stylish crib pocket is compatible with most cribs. Tie the crib pocket to crib bars, railings, or shelves with the 3 sets of attached ribbon ties.

#### **Crib Pockets**

Dimensions: 34.92 x .63 x 17.78 cm Pockets: 16.25 x 13.97 cm