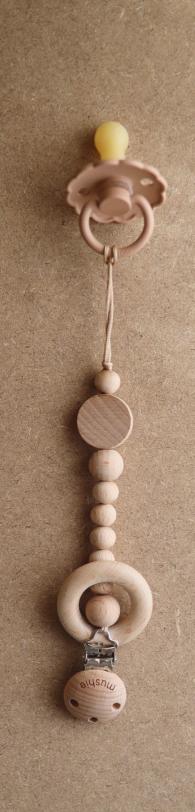

# Baby Pacifier CLIP

Handmade by mom in the USA, Mushie pacifier clips are a favorite for parents and of course babies. Our soother clips come in unique, chic, and vintage inspired colors that bring to mind a peaceful simplicity.

**Cleo** ( Length 9.1" )

4. Wood

Halo ( Length 8.2" )