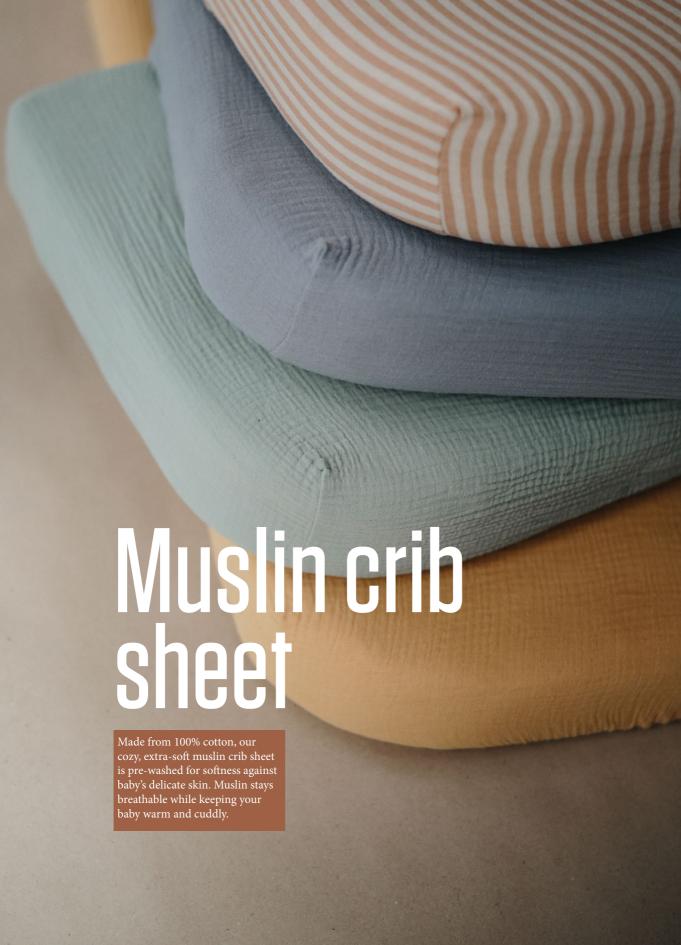

#### **Extra-Soft Muslin crib sheet**

Fits standard size crib (28"x52")

The crib sheet is fully elastic and allows for easy removal, as well as a perfect fit wash after wash.