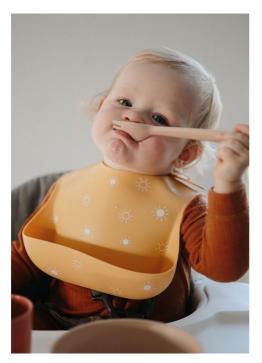

# Silicone baby BBB

Keep your little one feeling comfy and clean with our fun-loving collection of silicone bibs. Designed in Sweden, mushie bibs feature classic patterns capturing a look that's both timeless and elegant. Made from food-grade silicone, these playful bibs are BPA and phthalate free.

Mushie bibs feature rounded, built-in neck fasteners for a snug and comfy fit. Deep front pocket is perfect for catching food and keeping surrounding area clean. Easy to clean, resists stains, and does not absorb water. Wash with soap.