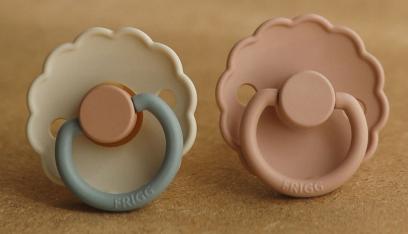

## **FRIGG** Daisy - 2 Pack

Baked Clay / Cream

Blush / Cream

Croissant / Portobello

Dusty Rose / Lily Pad

Graphite / Peach Bronze

Jet Black / Cream

Powder Blush / Cream