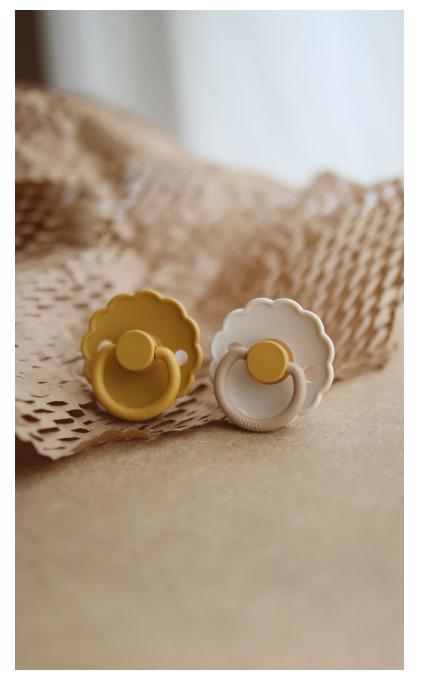

## **FRIGG** Daisy - 2 Pack

Baked Clay / Cream

Blush / Cream

Croissant / Portobello

Dusty Rose / Lily Pad

Graphite / Peach Bronze

Jet Black / Cream

Powder Blush / Cream