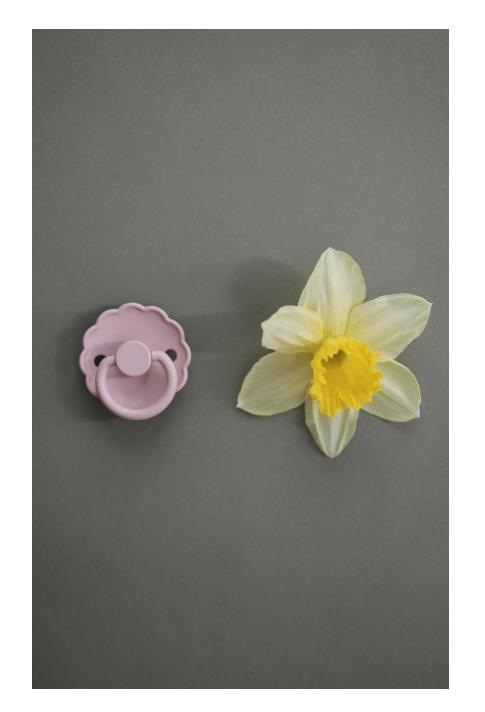

FRIGG means "beloved" in Old Norse, ultimately derived from Indo-European \*pri for "to love." In Norse mythology, Frigg was the goddess of earth, air, and fertility and the wife of Odin.

We value the beauty in minimal design and the use of minimal materials. Our products' clean lines and warm colors reflect our values. FRIGG products are 100% free from BPA, PVC, and phthalates. Each FRIGG pacifier is produced with a stretch and vacuum test, and is marked with batchnumber and size.

#### Daisy

Portobello

Graphite

Baked Clay

French Gray

Lily Pad

Powder Blush

Dusty Rose