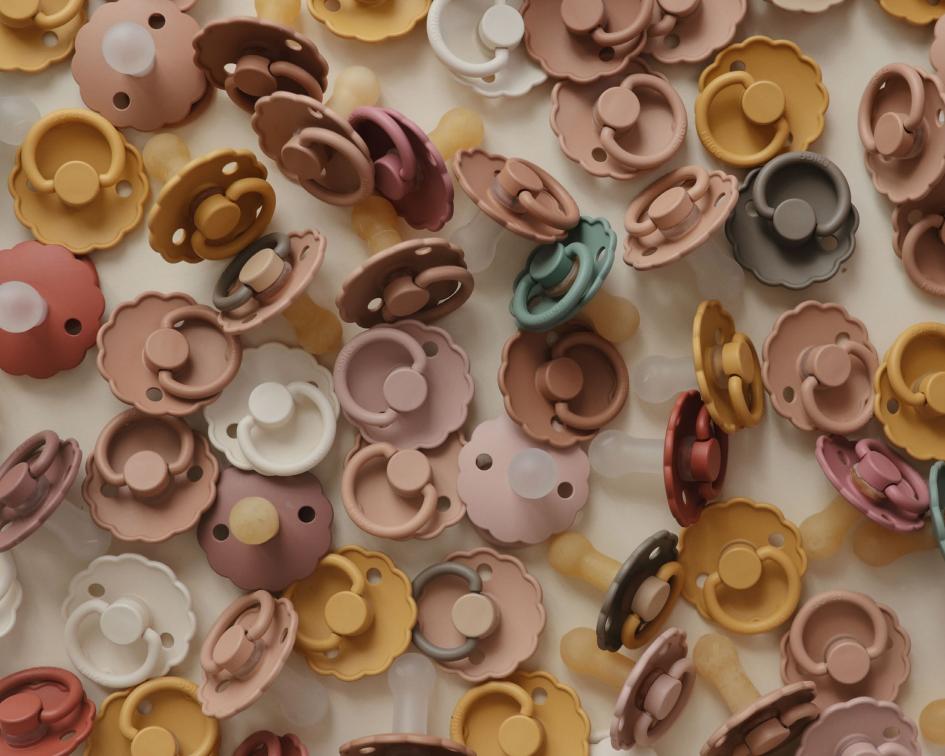

#### Daisy

Portobello

Graphite

Baked Clay

French Gray

Lily Pad

Powder Blush

Dusty Rose

Peach Bronze

Rose Gold

Woodchuck

Croissant

Honey Gold

Jet Black

Cream

Blush

## **FRIGG** Daisy - 2 Pack

Baked Clay / Cream

Blush / Cream

Croissant / Portobello

Dusty Rose / Lily Pad

Graphite / Peach Bronze

Jet Black / Cream

Powder Blush / Cream

Rose Gold / Honey Gold

Woodchuck / French Gray