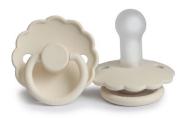

#### **Natural Rubber**

100% natural material Even softer than silicone

Size 1 0-6 months

Size 2 6-18 months

#### Silicone

Medical grade silicone More durable/sterile than natural rubber

Size 1 0-6 months

Size 2 6-18 months

## **FRIGG** Daisy - 2 Pack

Baked Clay / Cream

Blush / Cream

Croissant / Portobello

Dusty Rose / Lily Pad

Graphite / Peach Bronze

Jet Black / Cream

Powder Blush / Cream