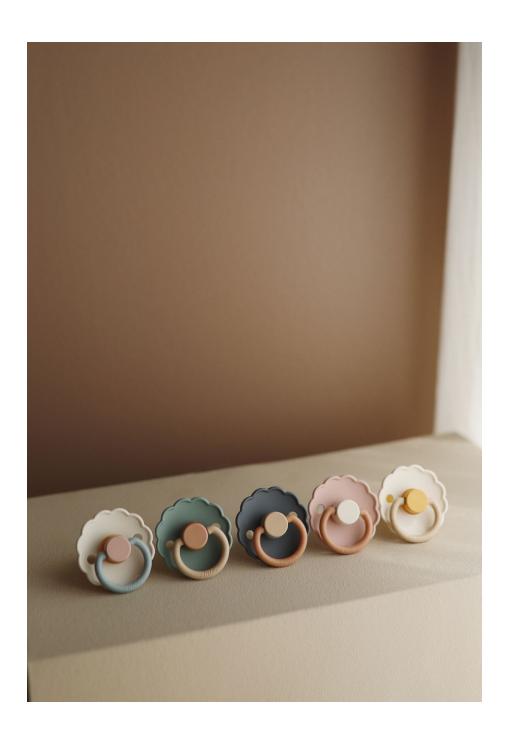

#### Daisy

Portobello

Graphite

Baked Clay

French Gray

Lily Pad

Powder Blush

Dusty Rose

Peach Bronze

Rose Gold

Woodchuck

Croissant

Honey Gold

Jet Black

Cream

Blush

## **FRIGG** Daisy - 2 Pack

Baked Clay / Cream

Blush / Cream

Croissant / Portobello

Dusty Rose / Lily Pad

Graphite / Peach Bronze

Jet Black / Cream

Powder Blush / Cream