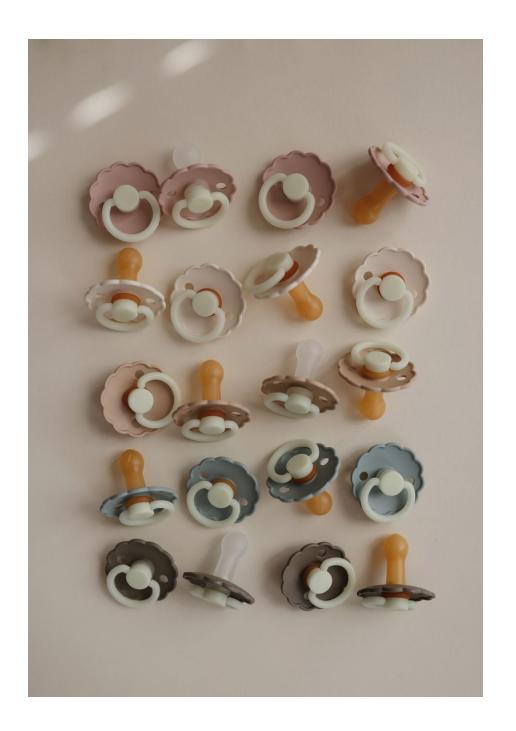

#### Daisy

Portobello

Graphite

Baked Clay

French Gray

Lily Pad

Powder Blush

Dusty Rose

Peach Bronze

Rose Gold

Woodchuck

Croissant

Honey Gold

Jet Black

Cream

Blush

## **FRIGG** Daisy - 2 Pack

Baked Clay / Cream

Blush / Cream

Croissant / Portobello

Dusty Rose / Lily Pad

Graphite / Peach Bronze

Jet Black / Cream

Powder Blush / Cream

Rose Gold / Honey Gold

Woodchuck / French Gray