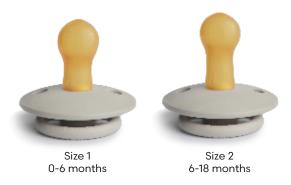

ts the best for their baby. We provide parents with unparalleled quality where form and function live in harmony. Every product is imagined and crafted with safety and beauty while always promoting health and wellness for babies.

FRIGG means "beloved" in Old Norse, ultimately derived from Indo-European \*pri for "to love." In Norse mythology, Frigg was the goddess of earth, air, and fertility and the wife of Odin.

We value the beauty in minimal design and the use of minimal materials. Our products' clean lines and warm colors reflect our values. FRIGG products are 100% free from BPA, PVC, and phthalates. Each FRIGG pacifier is produced with a stretch and vacuum test, and is marked with batchnumber and size.







#### **Natural Rubber**

100% natural material Even softer than silicone



#### Silicone

Medical grade silicone More durable/sterile than natural rubber









#### Classic

#### Available in silicone and natural rubber nipple









Sandstone



Croissant



Rose Gold









Cream













Powder Blush

Blush

Dusty Rose

Heather

Baby Pink

Pink Cream



















Rust

Baked Clay

Cabernet

Mineral Green

Sea Foam

Lily Pad



















French Gray

Portobello



Slate

Dark Navy



















Jet Black

Ocean View

Baby Blue

Cappuccino Milk Chocolate

Graphite







### Daisy

### Available in silicone and natural rubber nipple











Graphite

Baked Clay

French Gray

Lily Pad











Powder Blush

Dusty Rose

Peach Bronze

Rose Gold

Woodchuck



Croissant











Honey Gold

Jet Black

Cream

Blush





### **Color