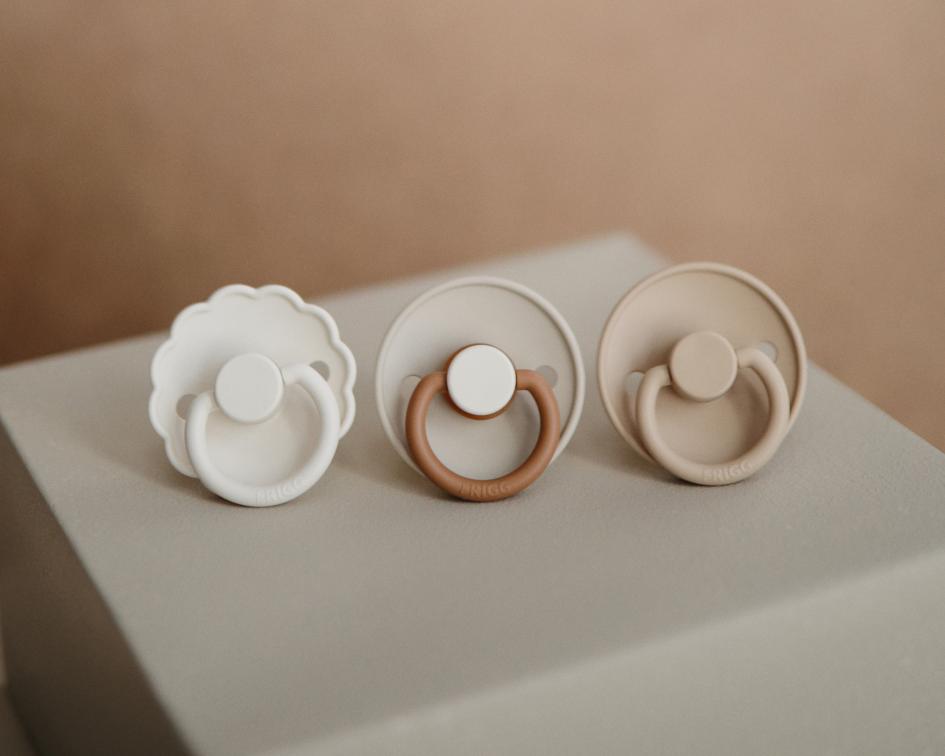

#### Available in silicone and natural rubber nipple

Sandstone

Croissant

Rose Gold

Cream

Powder Blush

Blush

Dusty Rose

Heather

Baby Pink

Pink Cream

Rust

Baked Clay

Cabernet

Mineral Green

Sea Foam

Lily Pad

French Gray

Portobello

Slate

Dark Navy

Jet Black

Ocean View

Baby Blue

Cappuccino Milk Chocolate

Graphite