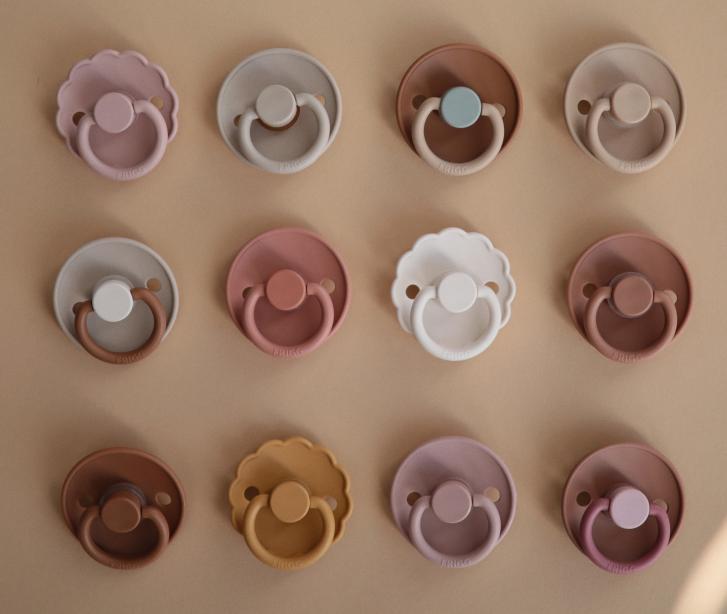

#### Available in silicone and natural rubber nipple

Sandstone

Croissant

Rose Gold

Cream

Powder Blush

Blush

Dusty Rose

Heather

Baby Pink

Pink Cream

Rust

Baked Clay

Cabernet

Mineral Green

Sea Foam

Lily Pad

French Gray

Portobello

Slate

Dark Navy

Jet Black

Ocean View

Baby Blue

Cappuccino Milk Chocolate

Graphite