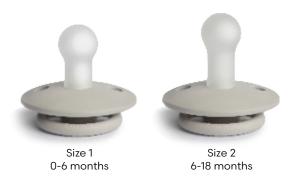

FRIGG means "beloved" in Old Norse, ultimately derived from Indo-European \*pri for "to love." In Norse mythology, Frigg was the goddess of earth, air, and fertility and the wife of Odin.

We value the beauty in minimal design and the use of minimal materials. Our products' clean lines and warm colors reflect our values. FRIGG products are 100% free from BPA, PVC, and phthalates. Each FRIGG pacifier is produced with a stretch and vacuum test, and is marked with batchnumber and size.