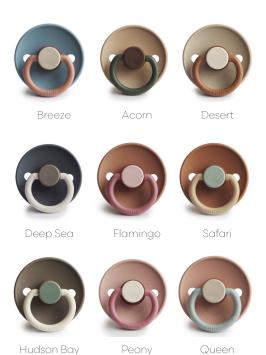

#### Color Block - 2 Pack

Acorn / Olive

Breeze / Baby Blue

Deep Sea / French Gray

Desert / Cappuccino

Flamingo / Honey Gold

Hudson Bay / Lily Pad

Peony / Woodchuck

Queen / Sand Stone

Safari / Sage