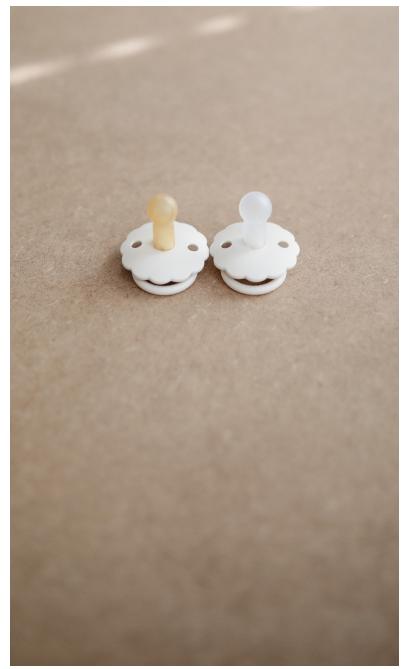

#### **Natural Rubber**

100% natural material Even softer than silicone

#### Silicone

Medical grade silicone More durable/sterile than natural rubber