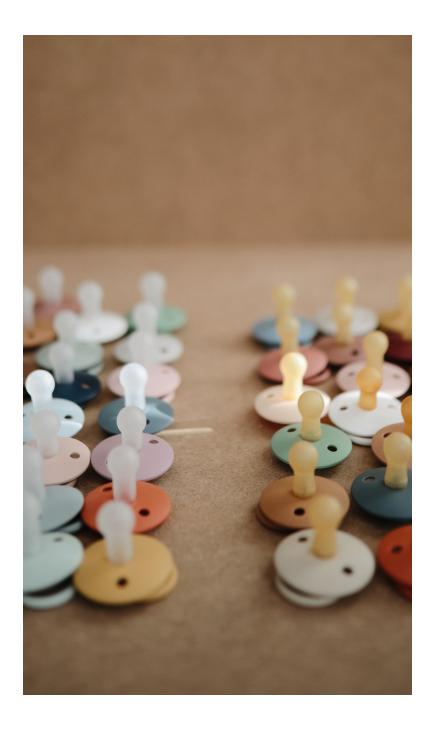

#### Available in silicone and natural rubber nipple

Sandstone

Croissant

Rose Gold

Cream

Powder Blush

Blush

Dusty Rose

Heather

Baby Pink

Pink Cream

Rust

Baked Clay

Cabernet

Mineral Green

Sea Foam

Lily Pad

French Gray

Portobello

Slate

Dark Navy

Jet Black

Ocean View

Baby Blue

Cappuccino Milk Chocolate

Graphite